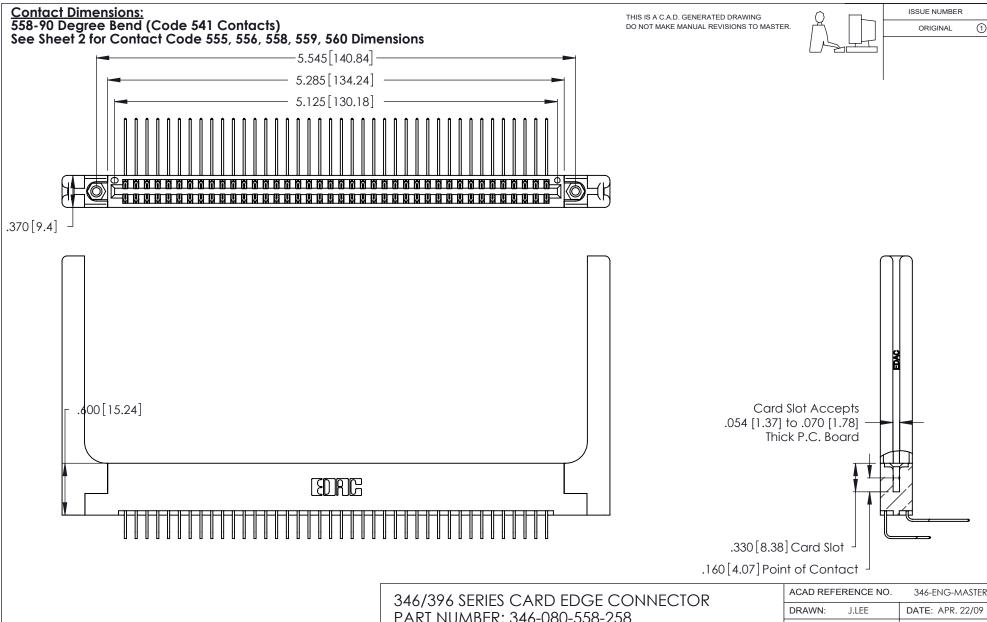

INSULATOR MATERIAL: THERMOPLASTIC POLYESTER, UL 94V-0 CONTACT MATERIAL; COPPER, NICKEL, TIN\_ALLOY CA-725

CONTACT PLATING: GOLD ON THE MATING AREA, TIN-LEAD ON THE CONTACT TAILS, NICKEL UNDERPLATE

PART NUMBER: 346-080-558-258

| ACAD REFERENCE NO. |       | 346-ENG-MASTER |           |
|--------------------|-------|----------------|-----------|
| DRAWN:             | J.LEE | DATE: AF       | PR. 22/09 |
| CHECKED:           |       | DATE:          |           |
| SCALE:             | N.T.S | SHEET          | OF 2      |
| DRAWING N          | UMBER |                | ISSUE     |
| 346-ENG-MASTER     |       |                | 1         |
|                    |       |                |           |