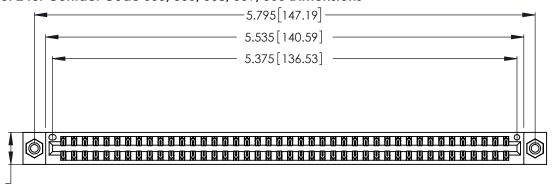

<u>Contact Dimensions:</u>
555-Extender Board Bend (Code 500 Contacts)
See Sheet 2 for Contact Code 555, 556, 558, 559, 560 Dimensions -5.795[147.19]-5.535 [140.59] -5.375 [136.53] —

THIS IS A C.A.D. GENERATED DRAWING DO NOT MAKE MANUAL REVISIONS TO MASTER.

346/396 SERIES CARD EDGE CONNECTOR PART NUMBER: 346-084-555-208

**EDAC INC** TORONTO, ONTARIO CANADA

THESE DRAWINGS AND SPECIFICATIONS ARE THE PROPERTY OF EDAC INC.,AND SHALL NOT BE REPRODUCED, OR COPIED OR USED AS THE BASIS FOR THE MANUFACTURE OR SALE OF APPARATUS WITHOUT WRITTEN PERMISSION.