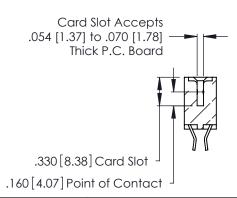

THIS IS A C.A.D. GENERATED DRAWING DO NOT MAKE MANUAL REVISIONS TO MASTER.

ISSUE NUMBER

ORIGINAL

1

**Contact Code 555** 

Contact Code 556

**Contact Code 558** 

**Contact Code 559** 

**Contact Code 560** 

INSULATOR MATERIAL: THERMOPLASTIC POLYESTER, UL 94V-0 CONTACT MATERIAL; COPPER, NICKEL, TIN ALLOY CA-725 CONTACT PLATING: GOLD ON THE MATING AREA, TIN-LEAD

ON THE CONTACT TAILS, NICKEL UNDERPLATE