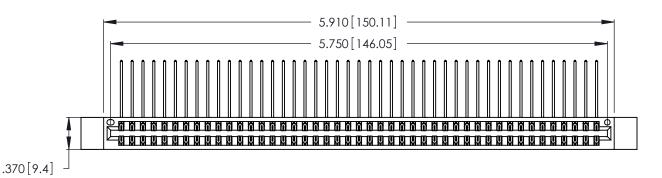

| 346/396 SERIES CARD EDGE CONNECTOR |
|------------------------------------|
| PART NUMBER: 346-090-559-212       |

YOUR CONNECTION TO QUALITY & SERVICE

**EDAC INC** TORONTO, ONTARIO CANADA

THESE DRAWINGS AND SPECIFICATIONS ARE THE PROPERTY OF EDAC INC., AND SHALL NOT BE REPRODUCED, OR COPIED OR USED AS THE BASIS FOR THE MANUFACTURE OR SALE OF APPARATUS WITHOUT WRITTEN PERMISSION.

| ACAD REFERENCE NO. |             | 346-ENG-MASTER |           |
|--------------------|-------------|----------------|-----------|
| DRAWN:             | J.LEE       | DATE: AF       | PR. 22/09 |
| CHECKED:           |             | DATE:          |           |
| SCALE:             | N.T.S       | SHEET          | OF 2      |
| DRAWING N          | NUMBER      |                | ISSUE     |
| 346                | -ENG-MASTER |                | 1         |
|                    |             |                |           |