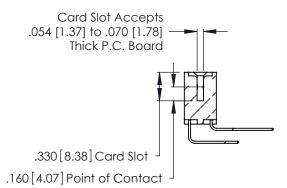

Contact Dimensions:
559-90 Degree Bend (Code 541 Contacts)
See Sheet 2 for Contact Code 555, 556, 558, 559, 560 Dimensions

THIS IS A C.A.D. GENERATED DRAWING DO NOT MAKE MANUAL REVISIONS TO MASTER.

ISSUE NUMBER

ORIGINAL

1

- INSULATOR MATERIAL: THERMOPLASTIC POLYESTER, UL 94V-0 CONTACT MATERIAL; COPPER, NICKEL, TIN ALLOY CA-725
- CONTACT PLATING: GOLD ON THE MATING AREA, TIN-LEAD ON THE CONTACT TAILS, NICKEL UNDERPLATE