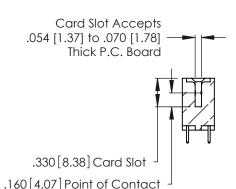

<u>Contact Dimensions:</u>
521-P.C. Tail .025 Sq. (0.64 Sq.) - Tail LG. =.150 (3.81)
.125 (3.18) Contact Spacing x .250 (6.35) Row Spacing

.370 [9.4]

THIS IS A C.A.D. GENERATED DRAWING DO NOT MAKE MANUAL REVISIONS TO MASTER.