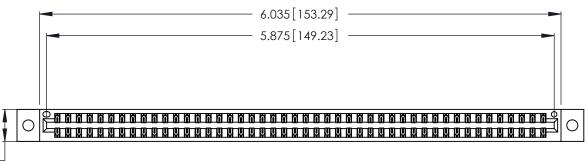

346/396 SERIES CARD EDGE CONNECTOR PART NUMBER: 346-092-521-202

YOUR CONNECTION TO QUALITY & SERVICE

**EDAC INC** TORONTO, ONTARIO CANADA

THESE DRAWINGS AND SPECIFICATIONS ARE THE PROPERTY OF EDAC INC., AND SHALL NOT BE REPRODUCED, OR COPIED OR USED AS THE BASIS FOR THE MANUFACTURE OR SALE OF APPARATUS WITHOUT WRITTEN PERMISSION.