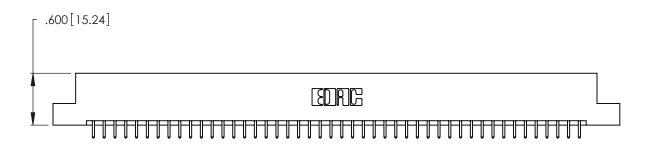

346/396 SERIES CARD EDGE CONNECTOR PART NUMBER: 346-092-521-202

YOUR CONNECTION TO QUALITY & SERVICE

**EDAC INC** TORONTO, ONTARIO CANADA

THESE DRAWINGS AND SPECIFICATIONS ARE THE PROPERTY OF EDAC INC., AND SHALL NOT BE REPRODUCED, OR COPIED OR USED AS THE BASIS FOR THE MANUFACTURE OR SALE OF APPARATUS WITHOUT WRITTEN PERMISSION.