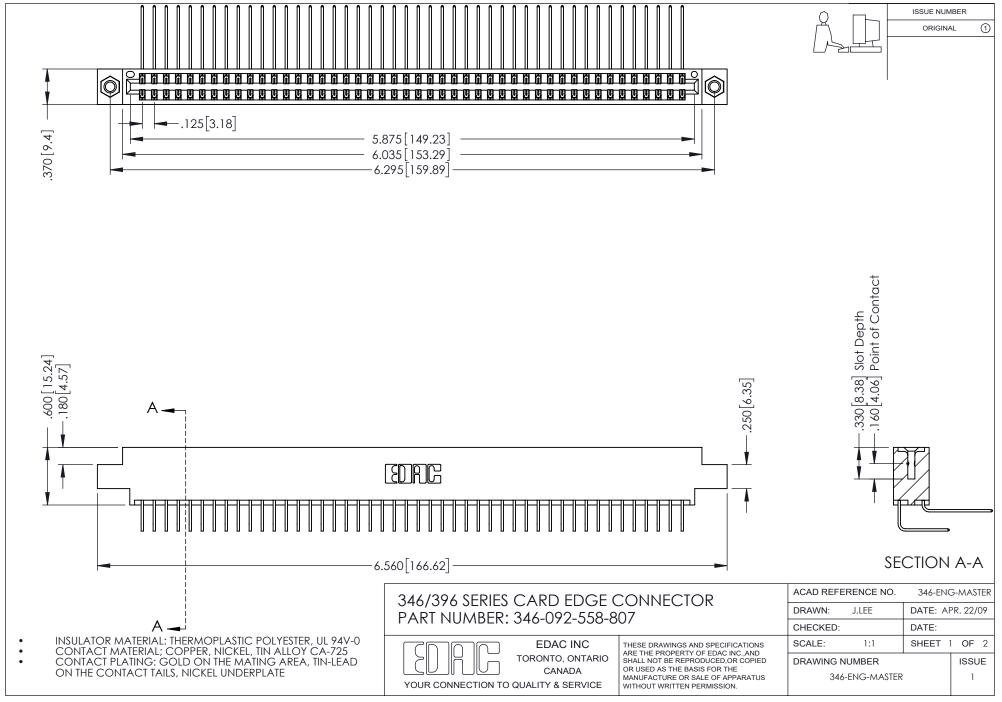

## **Contact Code 556**

INSULATOR MATERIAL: THERMOPLASTIC POLYESTER, UL 94V-0 CONTACT MATERIAL; COPPER, NICKEL, TIN ALLOY CA-725 CONTACT PLATING: GOLD ON THE MATING AREA, TIN-LEAD

ON THE CONTACT TAILS, NICKEL UNDERPLATE

## 346/396 SERIES CARD EDGE CONNECTOR CONTACT CODE 555,556,558,559,560 DIMENSIONS

YOUR CONNECTION TO QUALITY & SERVICE

**EDAC INC** TORONTO, ONTARIO CANADA

THESE DRAWINGS AND SPECIFICATIONS ARE THE PROPERTY OF EDAC INC.,AND SHALL NOT BE REPRODUCED, OR COPIED OR USED AS THE BASIS FOR THE MANUFACTURE OR SALE OF APPARATUS WITHOUT WRITTEN PERMISSION.