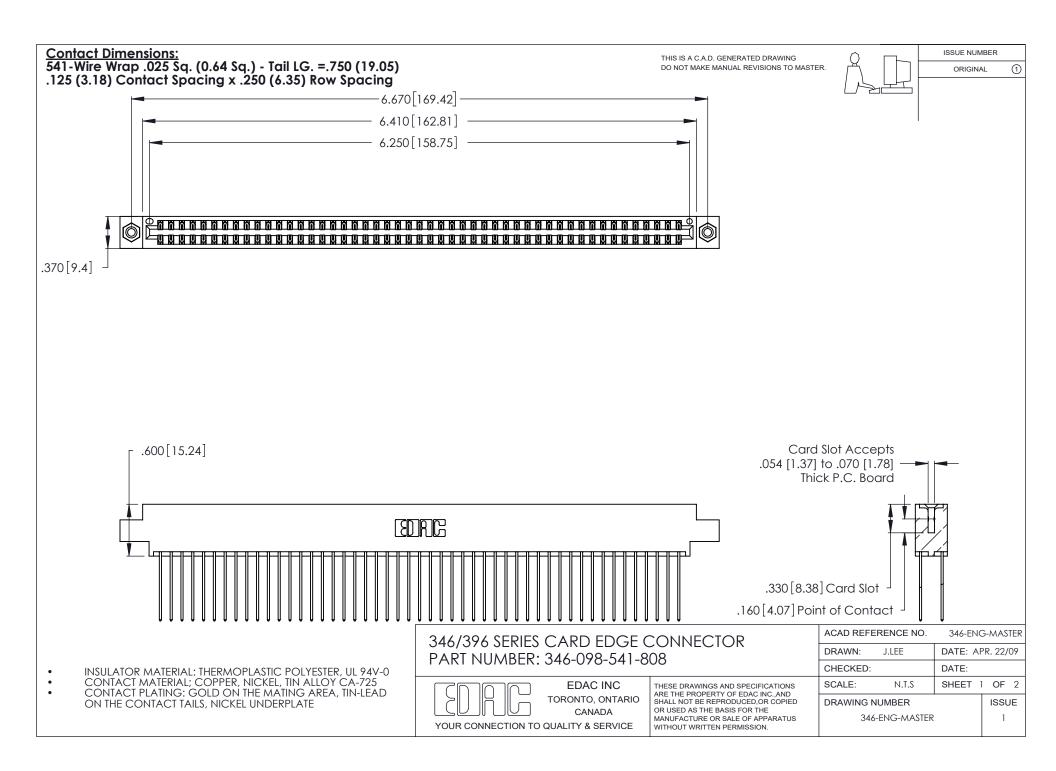

THIS IS A C.A.D. GENERATED DRAWING DO NOT MAKE MANUAL REVISIONS TO MASTER.

ISSUE NUMBER

ORIGINAL

1

**Contact Code 555** 

Contact Code 556

**Contact Code 558** 

**Contact Code 559** 

Contact Code 560

INSULATOR MATERIAL: THERMOPLASTIC POLYESTER, UL 94V-0 CONTACT MATERIAL; COPPER, NICKEL, TIN ALLOY CA-725 CONTACT PLATING: GOLD ON THE MATING AREA, TIN-LEAD

ON THE CONTACT TAILS, NICKEL UNDERPLATE

346/396 SERIES CARD EDGE CONNECTOR CONTACT CODE 555,556,558,559,560 DIMENSIONS

YOUR CONNECTION TO QUALITY & SERVICE

**EDAC INC** TORONTO, ONTARIO CANADA

THESE DRAWINGS AND SPECIFICATIONS ARE THE PROPERTY OF EDAC INC.,AND SHALL NOT BE REPRODUCED, OR COPIED OR USED AS THE BASIS FOR THE MANUFACTURE OR SALE OF APPARATUS WITHOUT WRITTEN PERMISSION.