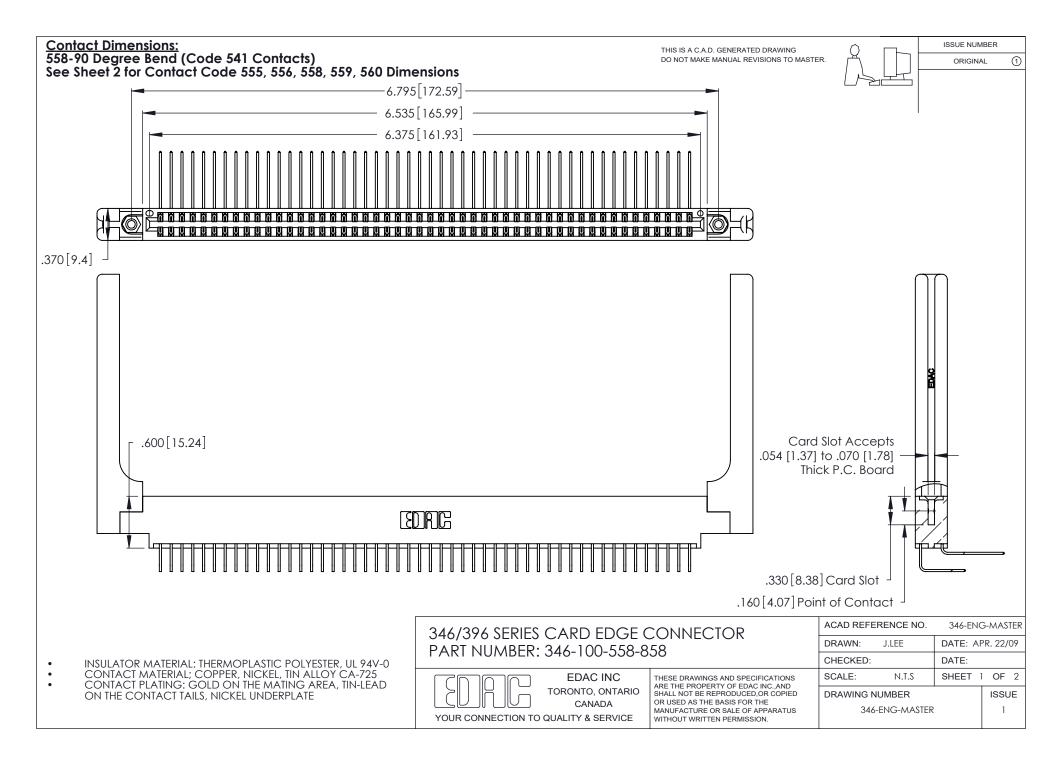

THIS IS A C.A.D. GENERATED DRAWING DO NOT MAKE MANUAL REVISIONS TO MASTER.

ISSUE NUMBER

ORIGINAL

1

**Contact Code 555** 

Contact Code 556

**Contact Code 558** 

**Contact Code 559** 

Contact Code 560

INSULATOR MATERIAL: THERMOPLASTIC POLYESTER, UL 94V-0 CONTACT MATERIAL; COPPER, NICKEL, TIN ALLOY CA-725 CONTACT PLATING: GOLD ON THE MATING AREA, TIN-LEAD

ON THE CONTACT TAILS, NICKEL UNDERPLATE

346/396 SERIES CARD EDGE CONNECTOR CONTACT CODE 555,556,558,559,560 DIMENSIONS

YOUR CONNECTION TO QUALITY & SERVICE

**EDAC INC** TORONTO, ONTARIO CANADA

THESE DRAWINGS AND SPECIFICATIONS ARE THE PROPERTY OF EDAC INC.,AND SHALL NOT BE REPRODUCED, OR COPIED OR USED AS THE BASIS FOR THE MANUFACTURE OR SALE OF APPARATUS WITHOUT WRITTEN PERMISSION.