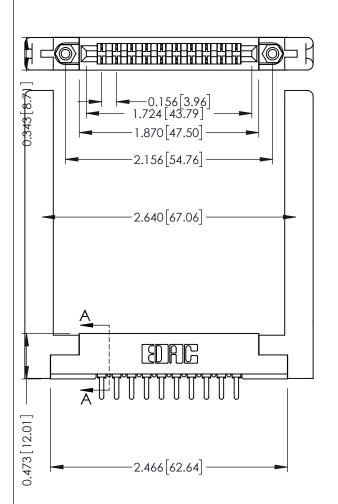

**Contact Detail** 

PC Tail .046x.014(1.17x0.36) - Tail LG=.213(5.41) .156 [3.96] Contact Spacing x .200 [5.08] Row Spacing THIS IS A C.A.D. GENERATED DRAWING DO NOT MAKE MANUAL REVISIONS TO MASTER.

SECTION A-A

ORIGINAL

307 / 357 Card Edge Connector Part Number: 357-010-421-168

YOUR CONNECTION TO QUALITY & SERVICE

**EDAC INC** TORONTO, ONTARIO CANADA

THESE DRAWINGS AND SPECIFICATIONS ARE THE PROPERTY OF EDAC INC.,AND SHALL NOT BE REPRODUCED, OR COPIED OR USED AS THE BASIS FOR THE MANUFACTURE OR SALE OF APPARATUS WITHOUT WRITTEN PERMISSION.

| ACAD REFERENCE NO. | 307 ENG MASTER   |
|--------------------|------------------|
| DRAWN: J.LEE       | DATE: AUG. 11/09 |
| CHECKED:           | DATE:            |
| SCALE: NTS         | SHEET 1 OF 3     |
| DRAWING NUMBER     | ISSUE            |
| 307 Assembly       | 1                |

.175 [4.45] Point of Contact (FROM BTM OF SLOT)

Card Slot Accepts .054 [1.37] to .070 [1.78] Thick P.C. Board