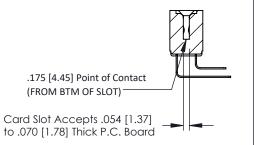

## SECTION A-A

**See Accompanying Pages for:** 

- **Contact Bend Details**
- **Mounting Options**

307 / 357 Card Edge Connector Part Number: 357-023-459-108

**EDAC INC** TORONTO, ONTARIO CANADA

THESE DRAWINGS AND SPECIFICATIONS ARE THE PROPERTY OF EDAC INC., AND SHALL NOT BE REPRODUCED, OR COPIED OR USED AS THE BASIS FOR THE MANUFACTURE OR SALE OF APPARATUS WITHOUT WRITTEN PERMISSION.