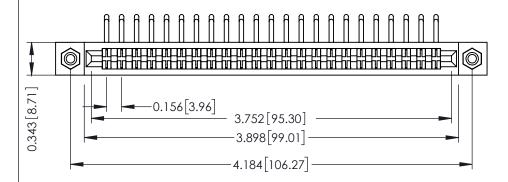

**Mounting Option** #4-40 Unified Threaded Inserts **Contact Detail** 

90 Degree Bend (Code 422 and 440 Contacts) .156 [3.96] Contact Spacing x .200 [5.08] Row Spacing

THIS IS A C.A.D. GENERATED DRAWING DO NOT MAKE MANUAL REVISIONS TO MASTER.

ISSUE NUMBER

ORIGINAL

## SECTION A-A

**See Accompanying Pages for:** 

- **Contact Bend Details**
- **Mounting Options**

307 / 357 Card Edge Connector Part Number: 357-023-459-108

**EDAC INC** TORONTO, ONTARIO CANADA

THESE DRAWINGS AND SPECIFICATIONS ARE THE PROPERTY OF EDAC INC., AND SHALL NOT BE REPRODUCED, OR COPIED OR USED AS THE BASIS FOR THE MANUFACTURE OR SALE OF APPARATUS WITHOUT WRITTEN PERMISSION.

| ACAD REFERENCE NO. | 307 ENG MASTER   |
|--------------------|------------------|
| DRAWN: J.LEE       | DATE: AUG. 11/09 |
| CHECKED:           | DATE:            |
| SCALE: NTS         | SHEET 1 OF 3     |
| DRAWING NUMBER     | ISSUE            |
| 307 Assembly       | 1                |