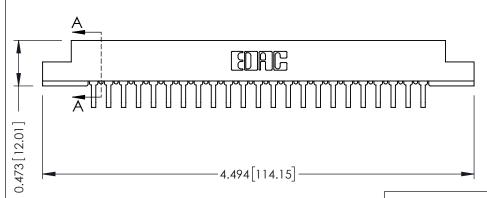

## SECTION A-A

**See Accompanying Pages for:** 

- **Contact Bend Details**
- **Mounting Options**

307 / 357 Card Edge Connector Part Number: 357-023-459-108

**EDAC INC** TORONTO, ONTARIO CANADA

THESE DRAWINGS AND SPECIFICATIONS ARE THE PROPERTY OF EDAC INC., AND SHALL NOT BE REPRODUCED, OR COPIED OR USED AS THE BASIS FOR THE MANUFACTURE OR SALE OF APPARATUS WITHOUT WRITTEN PERMISSION.