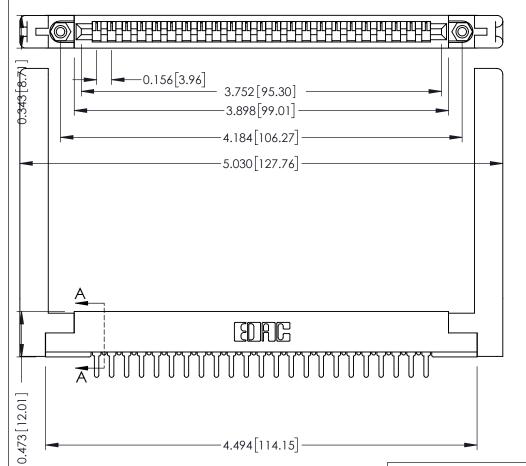

**Mounting Option** .468 (11.89) Offset Card Guides **Contact Detail** 

PC Tail .046x.013(1.17x0.33) - Tail LG=.213(5.41) .156 [3.96] Contact Spacing x .200 [5.08] Row Spacing

SECTION A-A

.175 [4.45] Point of Contact (FROM BTM OF SLOT)

Card Slot Accepts .054 [1.37] to .070 [1.78] Thick P.C. Board

**See Accompanying Pages for:** 

- **Contact Bend Details**
- **Mounting Options**

307 / 357 Card Edge Connector Part Number: 357-023-525-158