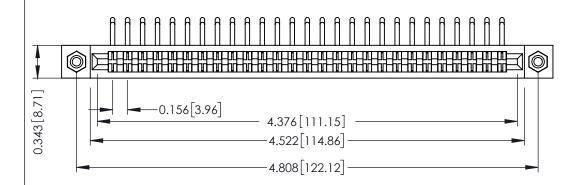

**Mounting Option** #4-40 Unified Threaded Inserts **Contact Detail** 

90 Degree Bend (Code 422 and 440 Contacts) .156 [3.96] Contact Spacing x .200 [5.08] Row Spacing

THIS IS A C.A.D. GENERATED DRAWING DO NOT MAKE MANUAL REVISIONS TO MASTER.

## SECTION A-A

**See Accompanying Pages for:** 

- **Contact Bend Details**
- **Mounting Options**

307 / 357 Card Edge Connector Part Number: 357-027-459-108

**EDAC INC** TORONTO, ONTARIO CANADA

THESE DRAWINGS AND SPECIFICATIONS ARE THE PROPERTY OF EDAC INC.,AND SHALL NOT BE REPRODUCED, OR COPIED OR USED AS THE BASIS FOR THE MANUFACTURE OR SALE OF APPARATUS WITHOUT WRITTEN PERMISSION.