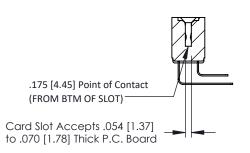

## SECTION A-A

**See Accompanying Pages for:** 

- **Contact Bend Details**
- **Mounting Options**

307 / 357 Card Edge Connector Part Number: 357-027-459-108

**EDAC INC** TORONTO, ONTARIO CANADA

THESE DRAWINGS AND SPECIFICATIONS ARE THE PROPERTY OF EDAC INC.,AND SHALL NOT BE REPRODUCED, OR COPIED OR USED AS THE BASIS FOR THE MANUFACTURE OR SALE OF APPARATUS WITHOUT WRITTEN PERMISSION.