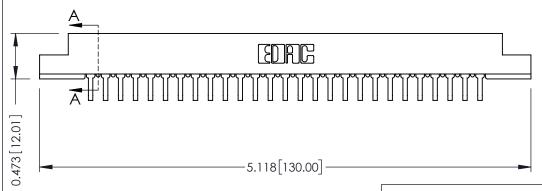

## SECTION A-A

**See Accompanying Pages for:** 

- **Contact Bend Details**
- **Mounting Options**

307 / 357 Card Edge Connector Part Number: 357-027-459-108

**EDAC INC** TORONTO, ONTARIO CANADA

THESE DRAWINGS AND SPECIFICATIONS ARE THE PROPERTY OF EDAC INC.,AND SHALL NOT BE REPRODUCED, OR COPIED OR USED AS THE BASIS FOR THE MANUFACTURE OR SALE OF APPARATUS WITHOUT WRITTEN PERMISSION.