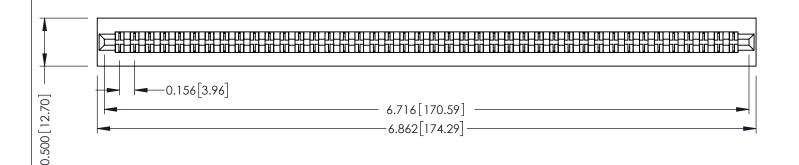

**Mounting Option** No Mounting Lugs **Contact Detail** 

Extender Board Bend (Code 400 Contacts) .156 [3.96] Contact Spacing x .200 [5.08] Row Spacing

THIS IS A C.A.D. GENERATED DRAWING DO NOT MAKE MANUAL REVISIONS TO MASTER.

ISSUE NUMBER ORIGINAL

**SECTION A-A** 

**See Accompanying Pages for:** 

- **Contact Bend Details**
- **Mounting Options**

307 / 357 Card Edge Connector Part Number: 357-084-455-201

**EDAC INC** TORONTO, ONTARIO CANADA