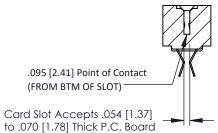

**Mounting Option** No Mounting Lugs **Contact Detail** 

Extender Board Bend (Code 400 Contacts) .156 [3.96] Contact Spacing x .200 [5.08] Row Spacing

THIS IS A C.A.D. GENERATED DRAWING DO NOT MAKE MANUAL REVISIONS TO MASTER.