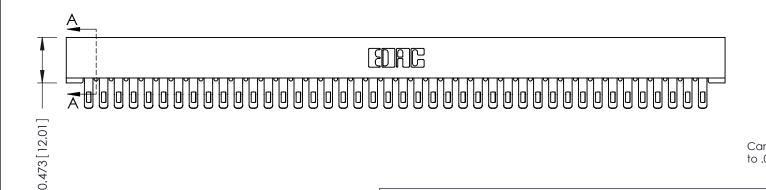

ISSUE NUMBER ORIGINAL

**SECTION A-A** 

**See Accompanying Pages for:** 

- **Contact Bend Details**
- **Mounting Options**

307 / 357 Card Edge Connector Part Number: 357-084-455-201

**EDAC INC** TORONTO, ONTARIO CANADA