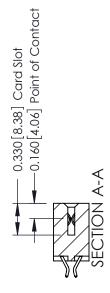

## **Contact Detail**

556-Extender Board Bend (Code 520 Contacts) .156 [3.96] Contact Spacing x .200 [5.08] Row Spacing

THIS IS A C.A.D. GENERATED DRAWING DO NOT MAKE MANUAL REVISIONS TO MASTER.

ISSUE NUMBER

ISSUE NUMBER

ORIGINAL

1

| 337 / 387 Series Card Edge Connector<br>Contact Bend Detail |                                                                   | ACAD REFERENCE NO. | 337 ENG  | G MASTER      |
|-------------------------------------------------------------|-------------------------------------------------------------------|--------------------|----------|---------------|
|                                                             |                                                                   | DRAWN: J.LEE       | DATE: OC | T. 06/09      |
|                                                             |                                                                   | CHECKED:           | DATE:    |               |
| EDAC INC                                                    | THESE DRAWINGS AND SPECIFICATIONS ARE THE PROPERTY OF EDAC INCAND | SCALE: NTS         | SHEET    | 2 <b>OF</b> 3 |
| TORONTO, ONTARIO CANADA                                     | SHALL NOT BE REPRODUCED, OR COPIED OR USED AS THE BASIS FOR THE   | DRAWING NUMBER     |          | ISSUE         |
| YOUR CONNECTION TO QUALITY & SERVICE                        | MANUFACTURE OR SALE OF APPARATUS WITHOUT WRITTEN PERMISSION.      | 337 Assembly       |          | 1             |