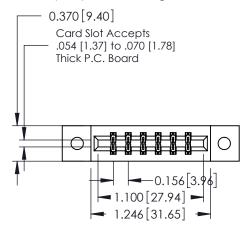

## **See Accompanying Pages for:**

- **Contact Bend Details**
- **Mounting Options**

| 337 / 387 Series Card Edge Connecto | r |
|-------------------------------------|---|
| Part Number: 387-012-556-202        |   |