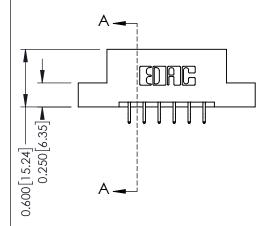

## **Mounting Option**

02-.128 (3.25) Dia. Mounting Holes



## **Contact Detail**

556-Extender Board Bend (Code 520 Contacts) .156 [3.96] Contact Spacing x .200 [5.08] Row Spacing

THIS IS A C.A.D. GENERATED DRAWING DO NOT MAKE MANUAL REVISIONS TO MASTER.



ISSUE NUMBER

ORIGINAL

1





## **See Accompanying Pages for:**

- **Contact Bend Details**
- **Mounting Options**

| 337 / 387 Series Card Edge Connecto | r |
|-------------------------------------|---|
| Part Number: 387-012-556-202        |   |



**EDAC INC** TORONTO, ONTARIO CANADA

THESE DRAWINGS AND SPECIFICATIONS ARE THE PROPERTY OF EDAC INC.,AND SHALL NOT BE REPRODUCED, OR COPIED OR USED AS THE BASIS FOR THE MANUFACTURE OR SALE OF APPARATUS WITHOUT WRITTEN PERMISSION.

| ACAD REFERENCE NO. | ERENCE NO. 337 ENG MASTER |       |  |
|--------------------|---------------------------|-------|--|
| DRAWN: J.LEE       | DATE: OCT. 06/09          |       |  |
| CHECKED:           | DATE:                     |       |  |
| SCALE: NTS         | SHEET                     | OF 3  |  |
| DRAWING NUMBER     |