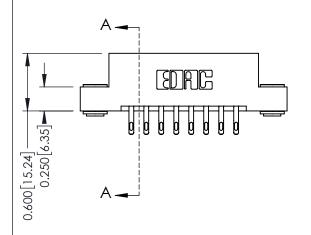

**Mounting Option** 

03-.116 (2.95) I.D. Floating Eyelets

**Contact Detail** 

555-Extender Board Bend (Code 500 Contacts) .156 [3.96] Contact Spacing x .200 [5.08] Row Spacing

THIS IS A C.A.D. GENERATED DRAWING DO NOT MAKE MANUAL REVISIONS TO MASTER.

ISSUE NUMBER

ORIGINAL

1

| 337 / 387 Series Card Edge Connector<br>Contact Bend Detail           |                                                                                                                                                                                                 | ACAD REFERENCE NO. | 337 ENG MASTER   |               |
|-----------------------------------------------------------------------|-------------------------------------------------------------------------------------------------------------------------------------------------------------------------------------------------|--------------------|------------------|---------------|
|                                                                       |                                                                                                                                                                                                 | DRAWN: J.LEE       | DATE: OCT. 06/09 |               |
|                                                                       |                                                                                                                                                                                                 | CHECKED:           | DATE:            |               |
| EDAC INC TORONTO, ONTARIO CANADA YOUR CONNECTION TO QUALITY & SERVICE | THESE DRAWINGS AND SPECIFICATIONS ARE THE PROPERTY OF EDAC INC.,AND SHALL NOT BE REPRODUCED,OR COPIED OR USED AS THE BASIS FOR THE MANUFACTURE OR SALE OF APPARATUS WITHOUT WRITTEN PERMISSION. | SCALE: NTS         | SHEET            | 2 <b>OF</b> 3 |
|                                                                       |                                                                                                                                                                                                 | DRAWING NUMBER     |                  | ISSUE         |
|                                                                       |                                                                                                                                                                                                 | 337 Assembly       |                  | 1             |