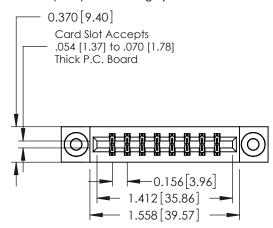

**Mounting Option** 

03-.116 (2.95) I.D. Floating Eyelets

**Contact Detail** 

555-Extender Board Bend (Code 500 Contacts) .156 [3.96] Contact Spacing x .200 [5.08] Row Spacing

THIS IS A C.A.D. GENERATED DRAWING DO NOT MAKE MANUAL REVISIONS TO MASTER.

ISSUE NUMBER

ORIGINAL

1

**See Accompanying Pages for:** 

- **Contact Bend Details**
- **Mounting Options**

| 337 / 387 Series Card Edge Connector |
|--------------------------------------|
| Part Number: 387-016-555-203         |