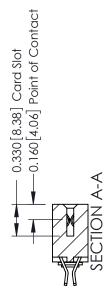

**Mounting Option** 

03-.116 (2.95) I.D. Floating Eyelets

**Contact Detail** 

555-Extender Board Bend (Code 500 Contacts) .156 [3.96] Contact Spacing x .200 [5.08] Row Spacing

THIS IS A C.A.D. GENERATED DRAWING DO NOT MAKE MANUAL REVISIONS TO MASTER.