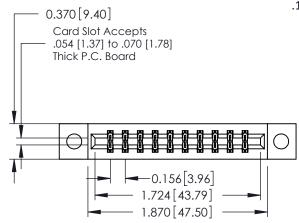

**Mounting Option** 

04-.156 (3.96) Dia. Mounting Holes

**Contact Detail** 

524-P.C. Tail .018 Sq.(0.46 Sq.) - Tail LG=.175(4.45) .156 [3.96] Contact Spacing x .200 [5.08] Row Spacing

THIS IS A C.A.D. GENERATED DRAWING DO NOT MAKE MANUAL REVISIONS TO MASTER.

ISSUE NUMBER

ORIGINAL

1

0.330 [8.38] Card Slot 0.160 [4.06] Point of Contact

| See | <b>Accompanying</b> | Pages for: |
|-----|---------------------|------------|
|-----|---------------------|------------|

- **Contact Bend Details**
- **Mounting Options**

0.600[15.24]

| 337 / 387 Series Card Edge Connector |
|--------------------------------------|
| Part Number: 387-020-524-204         |

**EDAC INC** TORONTO, ONTARIO CANADA