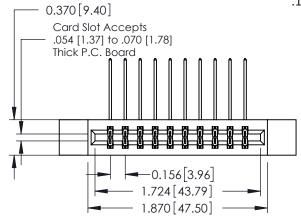

ISSUE NUMBER

ORIGINAL

1

**See Accompanying Pages for:** 

- **Contact Bend Details**
- **Mounting Options**

| 337 / 387 Series Card Edge Connector |
|--------------------------------------|
| Part Number: 387-020-558-812         |