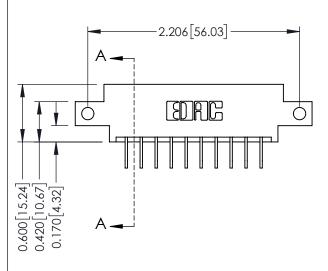

**Mounting Option** 

12-.128 (3.25) Dia. Side Mounting Holes

**Contact Detail** 

558-90 Degree Bend (Code 541 Contacts) .156 [3.96] Contact Spacing x .200 [5.08] Row Spacing THIS IS A C.A.D. GENERATED DRAWING DO NOT MAKE MANUAL REVISIONS TO MASTER.

ISSUE NUMBER

ORIGINAL

1

**See Accompanying Pages for:** 

- **Contact Bend Details**
- **Mounting Options**

| 337 / 387 Series Card Edge Connector |
|--------------------------------------|
| Part Number: 387-020-558-812         |