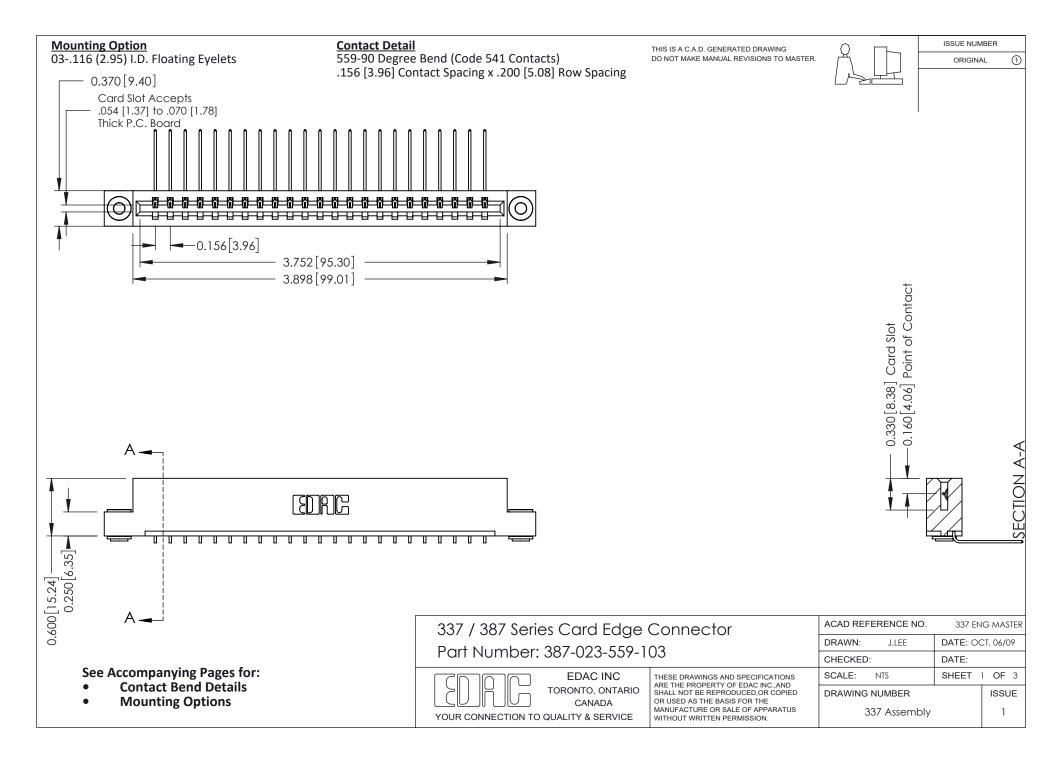

ISSUE NUMBER

ORIGINAL

1

| 337 / 387 Series Card Edge Connector<br>Contact Bend Detail           |                                                                                                                                                                                                  | ACAD REFERENCE NO. 337 E |                  | G MASTER      |
|-----------------------------------------------------------------------|--------------------------------------------------------------------------------------------------------------------------------------------------------------------------------------------------|--------------------------|------------------|---------------|
|                                                                       |                                                                                                                                                                                                  | DRAWN: J.LEE             | DATE: OCT. 06/09 |               |
|                                                                       |                                                                                                                                                                                                  | CHECKED: DATE:           |                  |               |
| EDAC INC TORONTO, ONTARIO CANADA YOUR CONNECTION TO QUALITY & SERVICE | THESE DRAWINGS AND SPECIFICATIONS ARE THE PROPERTY OF EDAC INC.,AND SHALL NOT BE REPRODUCED, OR COPIED OR USED AS THE BASIS FOR THE MANUFACTURE OR SALE OF APPARATUS WITHOUT WRITTEN PERMISSION. | SCALE: NTS               | SHEET            | 2 <b>OF</b> 3 |
|                                                                       |                                                                                                                                                                                                  | DRAWING NUMBER           |                  | ISSUE         |
|                                                                       |                                                                                                                                                                                                  | 337 Assembly             |                  | 1             |