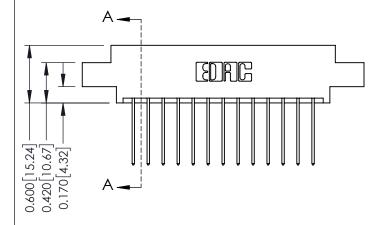

## **Mounting Option** 08-#4-40 Unified Threaded Inserts - 0.370[9.40] Card Slot Accepts .054 [1.37] to .070 [1.78] Thick P.C. Board

**Contact Detail** 

542-Wire Wrap .025 Sq.(0.64 Sq.) - Tail LG=.645(16.38) .156 [3.96] Contact Spacing x .200 [5.08] Row Spacing