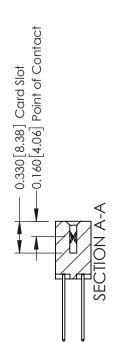

## **Mounting Option** 08-#4-40 Unified Threaded Inserts - 0.370[9.40] Card Slot Accepts .054 [1.37] to .070 [1.78] Thick P.C. Board

**Contact Detail** 

542-Wire Wrap .025 Sq.(0.64 Sq.) - Tail LG=.645(16.38) .156 [3.96] Contact Spacing x .200 [5.08] Row Spacing