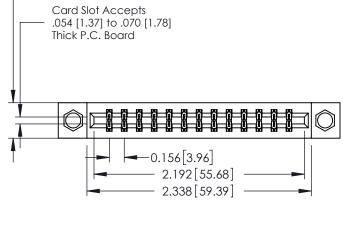

## **Mounting Option** 08-#4-40 Unified Threaded Inserts - 0.370[9.40] Card Slot Accepts .054 [1.37] to .070 [1.78] Thick P.C. Board

**Contact Detail** 

542-Wire Wrap .025 Sq.(0.64 Sq.) - Tail LG=.645(16.38) .156 [3.96] Contact Spacing x .200 [5.08] Row Spacing