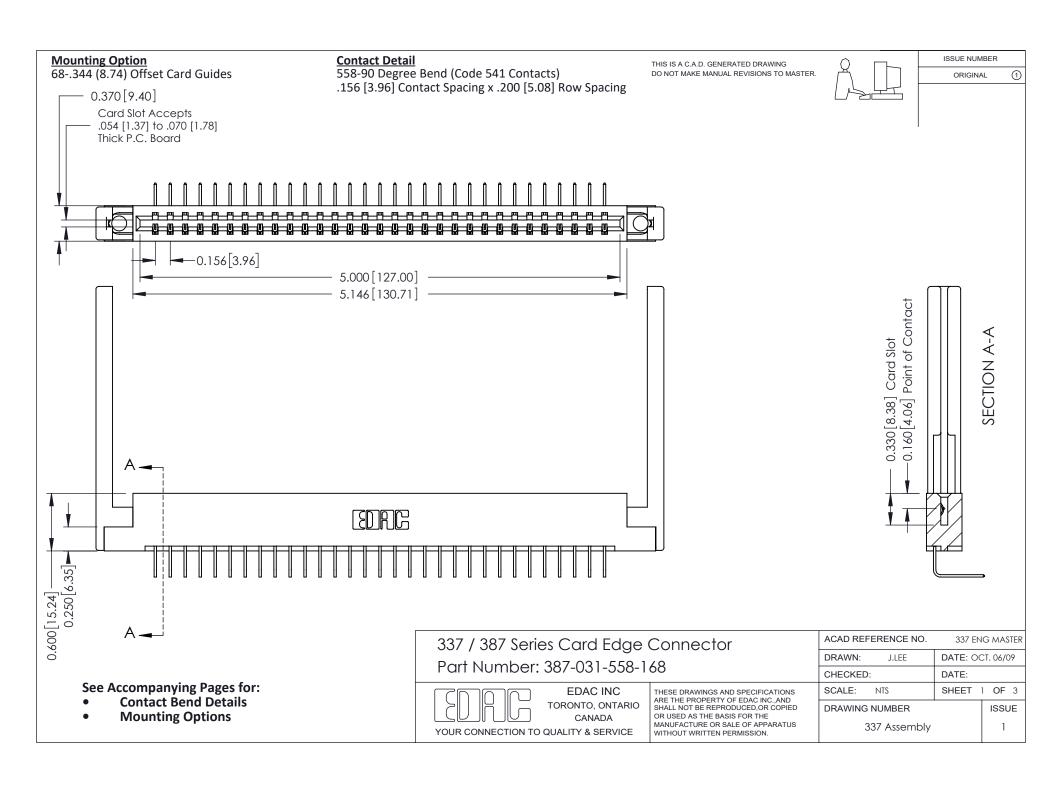

ISSUE NUMBER

ORIGINAL

1

| 337 / 387 Series Card Edge Connector<br>Contact Bend Detail           |                                                                                                                                                                                                  | ACAD REFERENCE NO. 337 E |                  | G MASTER      |
|-----------------------------------------------------------------------|--------------------------------------------------------------------------------------------------------------------------------------------------------------------------------------------------|--------------------------|------------------|---------------|
|                                                                       |                                                                                                                                                                                                  | DRAWN: J.LEE             | DATE: OCT. 06/09 |               |
|                                                                       |                                                                                                                                                                                                  | CHECKED:                 | CKED: DATE:      |               |
| EDAC INC TORONTO, ONTARIO CANADA YOUR CONNECTION TO QUALITY & SERVICE | THESE DRAWINGS AND SPECIFICATIONS ARE THE PROPERTY OF EDAC INC.,AND SHALL NOT BE REPRODUCED, OR COPIED OR USED AS THE BASIS FOR THE MANUFACTURE OR SALE OF APPARATUS WITHOUT WRITTEN PERMISSION. | SCALE: NTS               | SHEET            | 2 <b>OF</b> 3 |
|                                                                       |                                                                                                                                                                                                  | DRAWING NUMBER           |                  | ISSUE         |
|                                                                       |                                                                                                                                                                                                  | 337 Assembly             |                  | 1             |