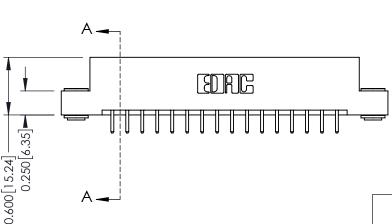

THIS IS A C.A.D. GENERATED DRAWING DO NOT MAKE MANUAL REVISIONS TO MASTER.

ISSUE NUMBER ORIGINAL

337 / 387 Series Card Edge Connector Part Number: 387-032-520-203

YOUR CONNECTION TO QUALITY & SERVICE

**EDAC INC** TORONTO, ONTARIO CANADA

THESE DRAWINGS AND SPECIFICATIONS ARE THE PROPERTY OF EDAC INC., AND SHALL NOT BE REPRODUCED, OR COPIED OR USED AS THE BASIS FOR THE MANUFACTURE OR SALE OF APPARATUS WITHOUT WRITTEN PERMISSION.

| ACAD REFERENCE NO. | 337 ENG MASTER   |  |  |
|--------------------|------------------|--|--|
| DRAWN: J.LEE       | DATE: OCT. 06/09 |  |  |
| CHECKED:           | DATE:            |  |  |
| SCALE: NTS         | SHEET 1 OF 3     |  |  |
| DRAWING NUMBER     | ISSUE            |  |  |
| 337 Assembly       | 1                |  |  |