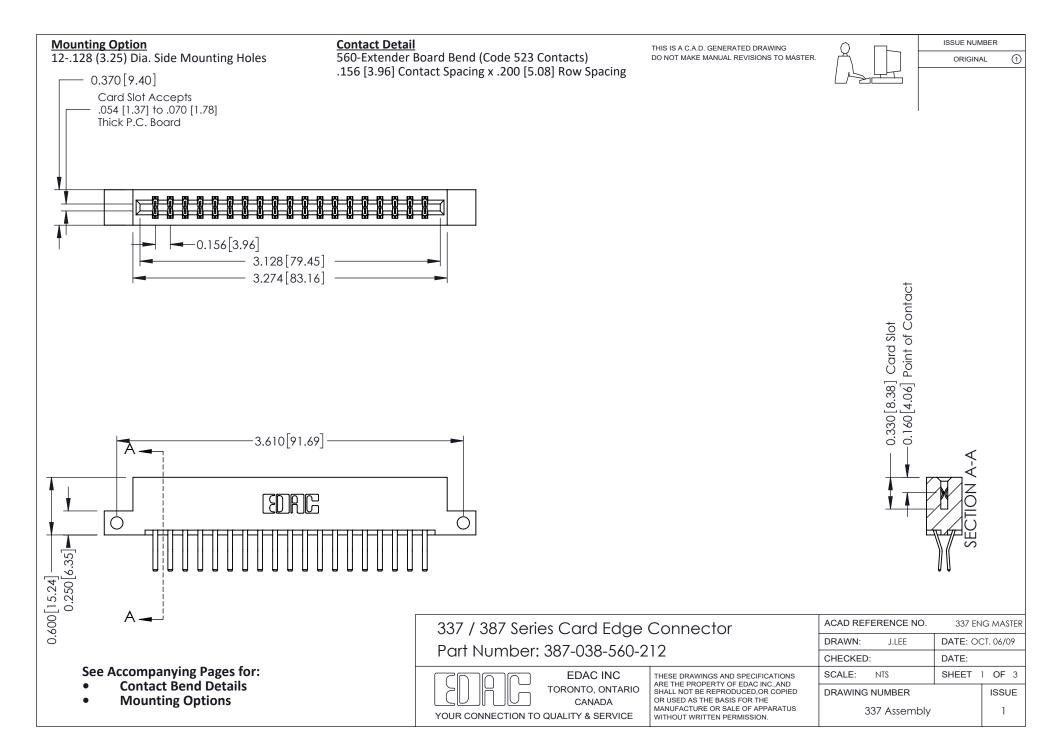

ISSUE NUMBER

ORIGINAL

1

| 337 / 387 Series Card Edge Connector<br>Contact Bend Detail           |                                                                                                                                                                                                  | ACAD REFERENCE NO. 337 E |                  | G MASTER      |
|-----------------------------------------------------------------------|--------------------------------------------------------------------------------------------------------------------------------------------------------------------------------------------------|--------------------------|------------------|---------------|
|                                                                       |                                                                                                                                                                                                  | DRAWN: J.LEE             | DATE: OCT. 06/09 |               |
|                                                                       |                                                                                                                                                                                                  | CHECKED: DATE:           |                  |               |
| EDAC INC TORONTO, ONTARIO CANADA YOUR CONNECTION TO QUALITY & SERVICE | THESE DRAWINGS AND SPECIFICATIONS ARE THE PROPERTY OF EDAC INC.,AND SHALL NOT BE REPRODUCED, OR COPIED OR USED AS THE BASIS FOR THE MANUFACTURE OR SALE OF APPARATUS WITHOUT WRITTEN PERMISSION. | SCALE: NTS               | SHEET            | 2 <b>OF</b> 3 |
|                                                                       |                                                                                                                                                                                                  | DRAWING NUMBER           |                  | ISSUE         |
|                                                                       |                                                                                                                                                                                                  | 337 Assembly             |                  | 1             |