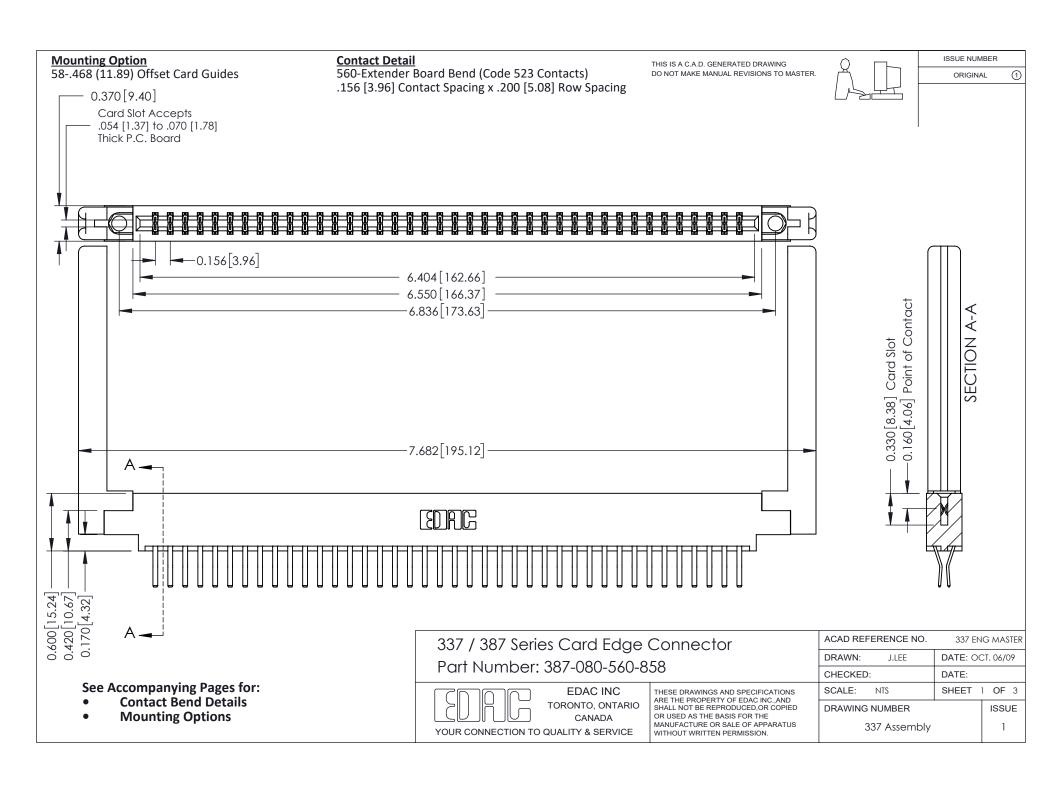

ISSUE NUMBER

ORIGINAL

1



| 337 / 387 Series Card Edge Connector<br>Contact Bend Detail           |                                                                                                                                                                                                  | ACAD REFERENCE NO. 337 E |                  | G MASTER      |
|-----------------------------------------------------------------------|--------------------------------------------------------------------------------------------------------------------------------------------------------------------------------------------------|--------------------------|------------------|---------------|
|                                                                       |