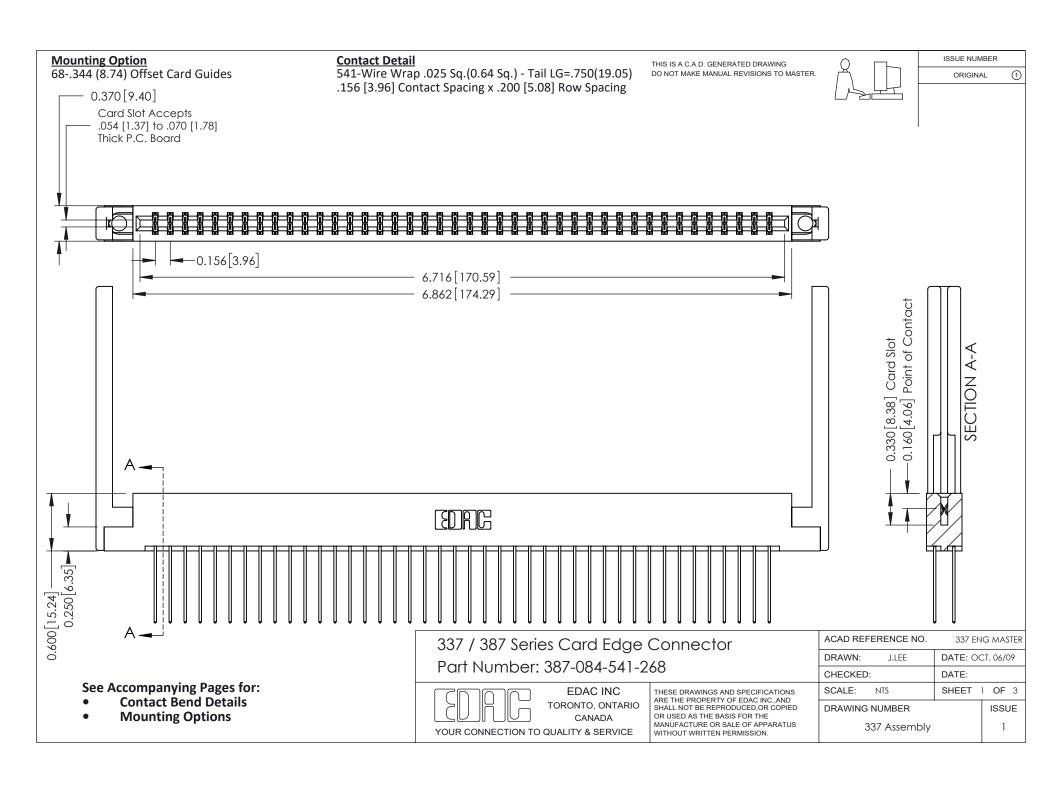

ISSUE NUMBER

ORIGINAL

1

| 337 / 387 Series Card Edge Connector<br>Contact Bend Detail           |                                                                                                                                                                                                  | ACAD REFERENCE NO. 337 E |                  | G MASTER      |
|-----------------------------------------------------------------------|--------------------------------------------------------------------------------------------------------------------------------------------------------------------------------------------------|--------------------------|------------------|---------------|
|                                                                       |                                                                                                                                                                                                  | DRAWN: J.LEE             | DATE: OCT. 06/09 |               |
|                                                                       |                                                                                                                                                                                                  | CHECKED: DATE:           |                  |               |
| EDAC INC TORONTO, ONTARIO CANADA YOUR CONNECTION TO QUALITY & SERVICE | THESE DRAWINGS AND SPECIFICATIONS ARE THE PROPERTY OF EDAC INC.,AND SHALL NOT BE REPRODUCED, OR COPIED OR USED AS THE BASIS FOR THE MANUFACTURE OR SALE OF APPARATUS WITHOUT WRITTEN PERMISSION. | SCALE: NTS               | SHEET            | 2 <b>OF</b> 3 |
|                                                                       |                                                                                                                                                                                                  | DRAWING NUMBER           |                  | ISSUE         |
|                                                                       |                                                                                                                                                                                                  | 337 Assembly             |                  | 1             |