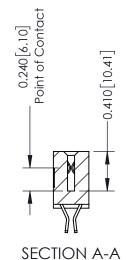

## **Contact Detail**

555-Extender Board Bend (Code 500 Contacts) .100 [2.54] Contact Spacing x .200 [5.08] Row Spacing

| 342 / 392 Card Edge Connector<br>Part Number: 392-014-555-207 |                                                                                                        | ACAD REFERENCE NO. 342 ENG MASTER |         |           |  |  |
|---------------------------------------------------------------|--------------------------------------------------------------------------------------------------------|-----------------------------------|---------|-----------|--|--|
|                                                               |                                                                                                        | DRAWN: J.LEE                      | DATE: O | CT. 06/09 |  |  |
|                                                               |                                                                                                        | CHECKED:                          | DATE:   |           |  |  |
| EDAC INC                                                      | THESE DRAWINGS AND SPECIFICATIONS                                                                      | SCALE: NTS                        | SHEET ' | OF 3      |  |  |
|                                                               | ARE THE PROPERTY OF EDAC INC.,AND<br>SHALL NOT BE REPRODUCED,OR COPIED<br>OR USED AS THE BASIS FOR THE | DRAWING NUMBER                    |         | ISSUE     |  |  |
| YOUR CONNECTION TO QUALITY & SERVICE                          | MANUFACTURE OR SALE OF APPARATUS                                                                       | 342 Assembly                      |         | 1         |  |  |