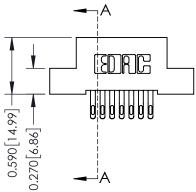

## **Contact Detail**

555-Extender Board Bend (Code 500 Contacts) .100 [2.54] Contact Spacing x .200 [5.08] Row Spacing

| 342 / 392 Card Edge Connector<br>Part Number: 392-014-555-207 |                                                                                                        | ACAD REFERENCE NO. 342 ENG MASTER |         |           |  |  |
|---------------------------------------------------------------|--------------------------------------------------------------------------------------------------------|-----------------------------------|---------|-----------|--|--|
|                                                               |                                                                                                        | DRAWN: J.LEE                      | DATE: O | CT. 06/09 |  |  |
|                                                               |                                                                                                        | CHECKED:                          | DATE:   |           |  |  |
| EDAC INC                                                      | THESE DRAWINGS AND SPECIFICATIONS                                                                      | SCALE: NTS                        | SHEET ' | OF 3      |  |  |
|                                                               | ARE THE PROPERTY OF EDAC INC.,AND<br>SHALL NOT BE REPRODUCED,OR COPIED<br>OR USED AS THE BASIS FOR THE | DRAWING NUMBER                    |         | ISSUE     |  |  |
| YOUR CONNECTION TO QUALITY & SERVICE                          | MANUFACTURE OR SALE OF APPARATUS                                                                       | 342 Assembly                      |         | 1         |  |  |