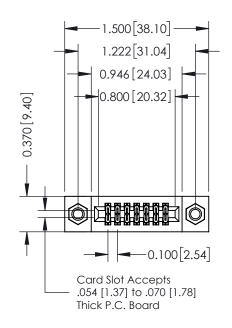

## **Contact Detail**

555-Extender Board Bend (Code 500 Contacts) .100 [2.54] Contact Spacing x .200 [5.08] Row Spacing

| 342 / 392 Card Edge Connector<br>Part Number: 392-014-555-207 |                                                                                                        | ACAD REFERENCE NO. 342 ENG MASTER |         |           |  |  |
|---------------------------------------------------------------|--------------------------------------------------------------------------------------------------------|-----------------------------------|---------|-----------|--|--|
|                                                               |                                                                                                        | DRAWN: J.LEE                      | DATE: O | CT. 06/09 |  |  |
|                                                               |                                                                                                        | CHECKED:                          | DATE:   |           |  |  |
| EDAC INC                                                      | THESE DRAWINGS AND SPECIFICATIONS                                                                      | SCALE: NTS                        | SHEET ' | OF 3      |  |  |
|                                                               | ARE THE PROPERTY OF EDAC INC.,AND<br>SHALL NOT BE REPRODUCED,OR COPIED<br>OR USED AS THE BASIS FOR THE | DRAWING NUMBER                    |         | ISSUE     |  |  |
| YOUR CONNECTION TO QUALITY & SERVICE                          | MANUFACTURE OR SALE OF APPARATUS                                                                       | 342 Assembly                      |         | 1         |  |  |