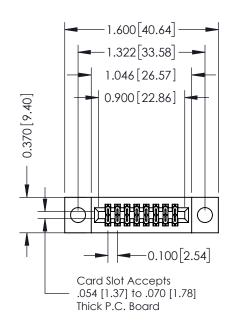

## **Contact Detail**

521-P.C. Tail .025 Sq.(0.64 Sq.) - Tail LG=.160(4.06) .100 [2.54] Contact Spacing x .200 [5.08] Row Spacing THIS IS A C.A.D. GENERATED DRAWING

ISSUE NUMBER

ORIGINAL

| 342 / 392 Card Edge Connector<br>Part Number: 392-016-521-204         |                                                                                                                                                                                                 | ACAD REFERENCE NO. 342 ENG MASTER |         |           |  |
|-----------------------------------------------------------------------|-------------------------------------------------------------------------------------------------------------------------------------------------------------------------------------------------|-----------------------------------|---------|-----------|--|
|                                                                       |                                                                                                                                                                                                 | DRAWN: J.LEE                      | DATE: O | CT. 06/09 |  |
|                                                                       |                                                                                                                                                                                                 | CHECKED:                          | DATE:   |           |  |
| EDAC INC TORONTO, ONTARIO CANADA YOUR CONNECTION TO QUALITY & SERVICE | THESE DRAWINGS AND SPECIFICATIONS ARE THE PROPERTY OF EDAC INC.,AND SHALL NOT BE REPRODUCED,OR COPIED OR USED AS THE BASIS FOR THE MANUFACTURE OR SALE OF APPARATUS WITHOUT WRITTEN PERMISSION. | SCALE: NTS                        | SHEET   | 1 OF 3    |  |
|                                                                       |                                                                                                                                                                                                 | DRAWING NUMBER                    | •       | ISSUE     |  |
|                                                                       |                                                                                                                                                                                                 | 342 Assembly                      |         | 1         |  |