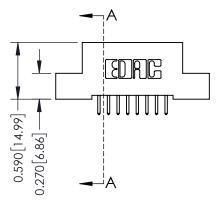

## **Mounting Option**

04-.156 (3.96) Dia. Mounting Holes





## **See Accompanying Pages for:**

- Contact Bend Details
- Mounting Options

## **Contact Detail**

521-P.C. Tail .025 Sq.(0.64 Sq.) - Tail LG=.160(4.06) .100 [2.54] Contact Spacing x .200 [5.08] Row Spacing THIS IS A C.A.D. GENERATED DRAWING



ISSUE NUMBER

ORIGINAL



| 342 / 392 Card Edge Connector<br>Part Number: 392-016-521-204         |                                                                                                                                                                                                 | ACAD REFERENCE NO. 342 ENG MASTER |         |           |  |
|-----------------------------------------------------------------------|--------------------------------------------------------------------------------------------------------------------------