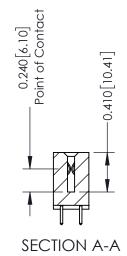

THIS IS A C.A.D. GENERATED DRAWING DO NOT MAKE MANUAL REVISIONS TO MASTER. ISSUE NUMBER

ORIGINAL

1

| 342 / 392 Series Card Edge Connector<br>Contact Bend Detail |                                                                                                                                                                                               | ACAD REFERENCE NO. 342 ENG MASTER |             |                  |        |  |
|-------------------------------------------------------------|-----------------------------------------------------------------------------------------------------------------------------------------------------------------------------------------------|-----------------------------------|-------------|------------------|--------|--|
|                                                             |                                                                                                                                                                                               | DRAWN:                            | J.LEE       | DATE: OCT. 06/09 |        |  |
|                                                             |                                                                                                                                                                                               | CHECKED:                          |             | DATE:            |        |  |
| TORONTO, ONTARIO                                            | THESE DRAWINGS AND SPECIFICATIONS ARE THE PROPERTY OF EDAC INCAND SHALL NOT BE REPRODUCED,OR COPIED OR USED AS THE BASIS FOR THE MANUFACTURE OR SALE OF APPARATUS WITHOUT WRITTEN PERMISSION. | SCALE:                            | NTS         | SHEET :          | 2 OF 3 |  |
|                                                             |                                                                                                                                                                                               | DRAWING                           | NUMBER      |                  | ISSUE  |  |
| YOUR CONNECTION TO QUALITY & SERVICE                        |                                                                                                                                                                                               | 3                                 | 42 Assembly |                  | 1      |  |