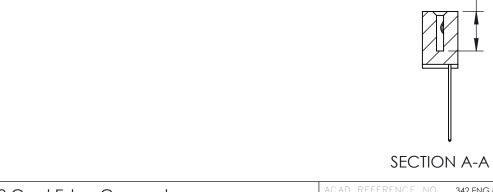

THIS IS A C.A.D. GENERATED DRAWING DO NOT MAKE MANUAL REVISIONS TO MASTER. ISSUE NUMBER

ORIGINAL

1

| 342 / 392 Series Card Edge Connector<br>Contact Bend Detail |                                                                                                                                                                                               | ACAD REFERENCE NO. 342 ENG MASTER |             |                  |        |  |
|-------------------------------------------------------------|-----------------------------------------------------------------------------------------------------------------------------------------------------------------------------------------------|-----------------------------------|-------------|------------------|--------|--|
|                                                             |                                                                                                                                                                                               | DRAWN:                            | J.LEE       | DATE: OCT. 06/09 |        |  |
|                                                             |                                                                                                                                                                                               | CHECKED:                          |             | DATE:            |        |  |
| TORONTO, ONTARIO                                            | THESE DRAWINGS AND SPECIFICATIONS ARE THE PROPERTY OF EDAC INCAND SHALL NOT BE REPRODUCED.OR COPIED OR USED AS THE BASIS FOR THE MANUFACTURE OR SALE OF APPARATUS WITHOUT WRITTEN PERMISSION. | SCALE:                            | NTS         | SHEET :          | 2 OF 3 |  |
|                                                             |                                                                                                                                                                                               | DRAWING                           | NUMBER      |                  | ISSUE  |  |
| YOUR CONNECTION TO QUALITY & SERVICE                        |                                                                                                                                                                                               | 3                                 | 42 Assembly |                  | 1      |  |