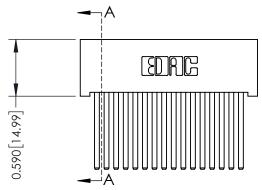

THIS IS A C.A.D. GENERATED DRAWING DO NOT MAKE MANUAL REVISIONS TO MASTER. ISSUE NUMBER

ORIGINAL

1

| 342 / 392 Series Card Edge Connector<br>Contact Bend Detail |                                                                                                                                                                                               | ACAD REFERENCE NO. 342 ENG MASTER |             |                  |        |  |
|-------------------------------------------------------------|-----------------------------------------------------------------------------------------------------------------------------------------------------------------------------------------------|-----------------------------------|-------------|------------------|--------|--|
|                                                             |                                                                                                                                                                                               | DRAWN:                            | J.LEE       | DATE: OCT. 06/09 |        |  |
|                                                             |                                                                                                                                                                                               | CHECKED:                          |             | DATE:            |        |  |
| TORONTO, ONTARIO                                            | THESE DRAWINGS AND SPECIFICATIONS ARE THE PROPERTY OF EDAC INCAND SHALL NOT BE REPRODUCED.OR COPIED OR USED AS THE BASIS FOR THE MANUFACTURE OR SALE OF APPARATUS WITHOUT WRITTEN PERMISSION. | SCALE:                            | NTS         | SHEET :          | 2 OF 3 |  |
|                                                             |                                                                                                                                                                                               | DRAWING                           | NUMBER      |                  | ISSUE  |  |
| YOUR CONNECTION TO QUALITY & SERVICE                        |                                                                                                                                                                                               | 3                                 | 42 Assembly |                  | 1      |  |