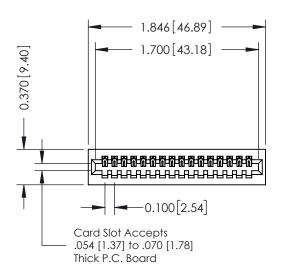

## **See Accompanying Pages for:**

- Contact Bend Details
- **Mounting Options**

| 342 / 392 Card Edge Connector<br>Part Number: 392-016-544-101 |                                                                                                                                                                                                 | ACAD REFERENCE NO. 342 ENG MASTER |            |         |           |  |
|---------------------------------------------------------------|-------------------------------------------------------------------------------------------------------------------------------------------------------------------------------------------------|-----------------------------------|------------|---------|-----------|--|
|                                                               |                                                                                                                                                                                                 | DRAWN:                            | J.LEE      | DATE: O | CT. 06/09 |  |
|                                                               |                                                                                                                                                                                                 | CHECKED:                          |            | DATE:   |           |  |
| EDAC INC                                                      | THESE DRAWINGS AND SPECIFICATIONS ARE THE PROPERTY OF EDAC INC.,AND SHALL NOT BE REPRODUCED,OR COPIED OR USED AS THE BASIS FOR THE MANUFACTURE OR SALE OF APPARATUS WITHOUT WRITTEN PERMISSION. | SCALE: N                          | ITS STI    | SHEET   | 1 OF 3    |  |
|                                                               |                                                                                                                                                                                                 | DRAWING N                         | IUMBER     |         | ISSUE     |  |
| YOUR CONNECTION TO QUALITY & SERVICE                          |                                                                                                                                                                                                 | 342                               | 2 Assembly |         | 1         |  |