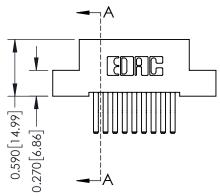

## **Contact Detail**

560-Extender Board Bend (Code 523 Contacts) .100 [2.54] Contact Spacing x .200 [5.08] Row Spacing

| 342 / 392 Card Edge Connector<br>Part Number: 392-018-560-207 |                                                                                                        | ACAD REFERENCE NO. 342 ENG MASTER |             |         |           |  |
|---------------------------------------------------------------|--------------------------------------------------------------------------------------------------------|-----------------------------------|-------------|---------|-----------|--|
|                                                               |                                                                                                        | DRAWN:                            | J.LEE       | DATE: O | CT. 06/09 |  |
|                                                               |                                                                                                        | CHECKED:                          |             | DATE:   |           |  |
| EDAC INC                                                      | THESE DRAWINGS AND SPECIFICATIONS                                                                      | SCALE:                            | NTS         | SHEET   | 1 OF 3    |  |
| TORONTO, ONTARIO                                              | ARE THE PROPERTY OF EDAC INC.,AND<br>SHALL NOT BE REPRODUCED,OR COPIED<br>OR USED AS THE BASIS FOR THE | DRAWING                           | NUMBER      |         | ISSUE     |  |
| YOUR CONNECTION TO QUALITY & SERVICE                          | MANUFACTURE OR SALE OF APPARATUS WITHOUT WRITTEN PERMISSION.                                           | 3                                 | 42 Assembly |         | 1         |  |