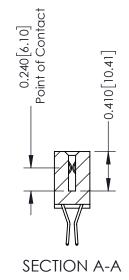

## **Contact Detail**

560-Extender Board Bend (Code 523 Contacts) .100 [2.54] Contact Spacing x .200 [5.08] Row Spacing

| 342 / 392 Card Edge Connector<br>Part Number: 392-018-560-207 |                                                                                                        | ACAD REFERENCE NO. 342 ENG MASTER |             |         |           |  |
|---------------------------------------------------------------|--------------------------------------------------------------------------------------------------------|-----------------------------------|-------------|---------|-----------|--|
|                                                               |                                                                                                        | DRAWN:                            | J.LEE       | DATE: O | CT. 06/09 |  |
|                                                               |                                                                                                        | CHECKED:                          |             | DATE:   |           |  |
| EDAC INC                                                      | THESE DRAWINGS AND SPECIFICATIONS                                                                      | SCALE:                            | NTS         | SHEET   | 1 OF 3    |  |
| TORONTO, ONTARIO                                              | ARE THE PROPERTY OF EDAC INC.,AND<br>SHALL NOT BE REPRODUCED,OR COPIED<br>OR USED AS THE BASIS FOR THE | DRAWING                           | NUMBER      |         | ISSUE     |  |
| YOUR CONNECTION TO QUALITY & SERVICE                          | MANUFACTURE OR SALE OF APPARATUS WITHOUT WRITTEN PERMISSION.                                           | 3                                 | 42 Assembly |         | 1         |  |