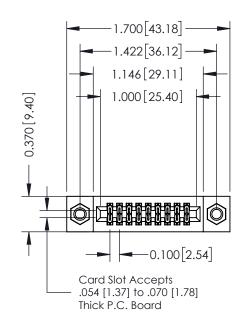

## **Contact Detail**

560-Extender Board Bend (Code 523 Contacts) .100 [2.54] Contact Spacing x .200 [5.08] Row Spacing

| 342 / 392 Card Edge Connector<br>Part Number: 392-018-560-207 |                                                                                                        | ACAD REFERENCE NO. 342 ENG MASTER |             |         |           |  |
|---------------------------------------------------------------|--------------------------------------------------------------------------------------------------------|-----------------------------------|-------------|---------|-----------|--|
|                                                               |                                                                                                        | DRAWN:                            | J.LEE       | DATE: O | CT. 06/09 |  |
|                                                               |                                                                                                        | CHECKED:                          |             | DATE:   |           |  |
| EDAC INC                                                      | THESE DRAWINGS AND SPECIFICATIONS                                                                      | SCALE:                            | NTS         | SHEET   | 1 OF 3    |  |
| TORONTO, ONTARIO                                              | ARE THE PROPERTY OF EDAC INC.,AND<br>SHALL NOT BE REPRODUCED,OR COPIED<br>OR USED AS THE BASIS FOR THE | DRAWING                           | NUMBER      |         | ISSUE     |  |
| YOUR CONNECTION TO QUALITY & SERVICE                          | MANUFACTURE OR SALE OF APPARATUS WITHOUT WRITTEN PERMISSION.                                           | 3                                 | 42 Assembly |         | 1         |  |