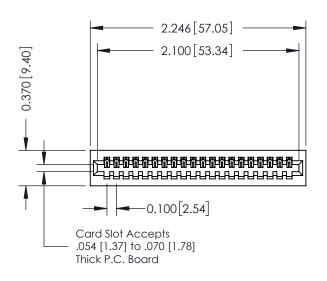

523-P.C. Tail .025 Sq.(0.64 Sq.) - Tail LG=.400(10.16) .100 [2.54] Contact Spacing x .200 [5.08] Row Spacing

## **See Accompanying Pages for:**

- **Contact Bend Details**
- **Mounting Options**

| 342 / 392 Card Edge Connector |
|-------------------------------|
| Part Number: 392-020-523-101  |

342 ENG MASTER DATE: OCT. 06/09 J.LEE NTS SHEET 1 OF 3