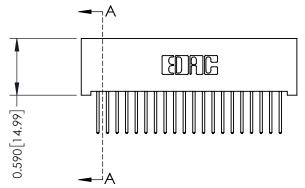

## 0.410[10.41] SECTION A-A

## **See Accompanying Pages for:**

- **Contact Bend Details**
- **Mounting Options**

| 342 / 392 Card Edge Connector |
|-------------------------------|
| Part Number: 392-020-523-101  |

342 ENG MASTER DATE: OCT. 06/09 J.LEE NTS SHEET 1 OF 3