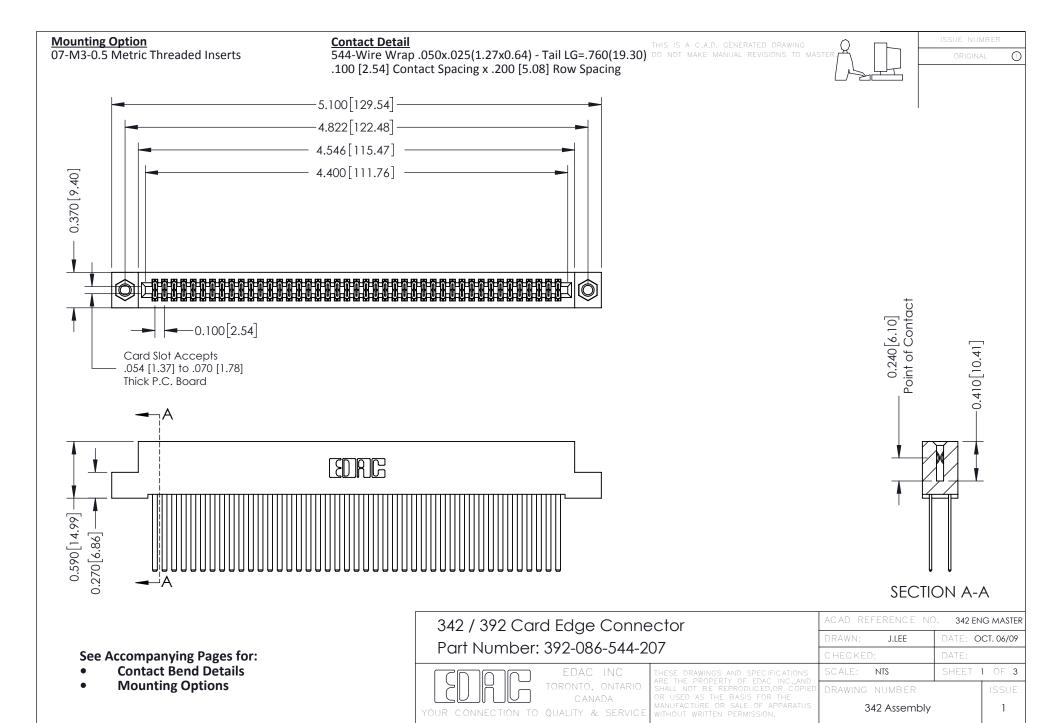

THIS IS A C.A.D. GENERATED DRAWING DO NOT MAKE MANUAL REVISIONS TO MASTER. ISSUE NUMBER

ORIGINAL

1



| 342 / 392 Series Card Edge Connector<br>Contact Bend Detail |                                                                                                                                                                                                  | ACAD REFERENCE NO. 342 ENG MASTER |             |                  |        |
|-------------------------------------------------------------|--------------------------------------------------------------------------------------------------------------------------------------------------------------------------------------------------|-----------------------------------|-------------|------------------|--------|
|