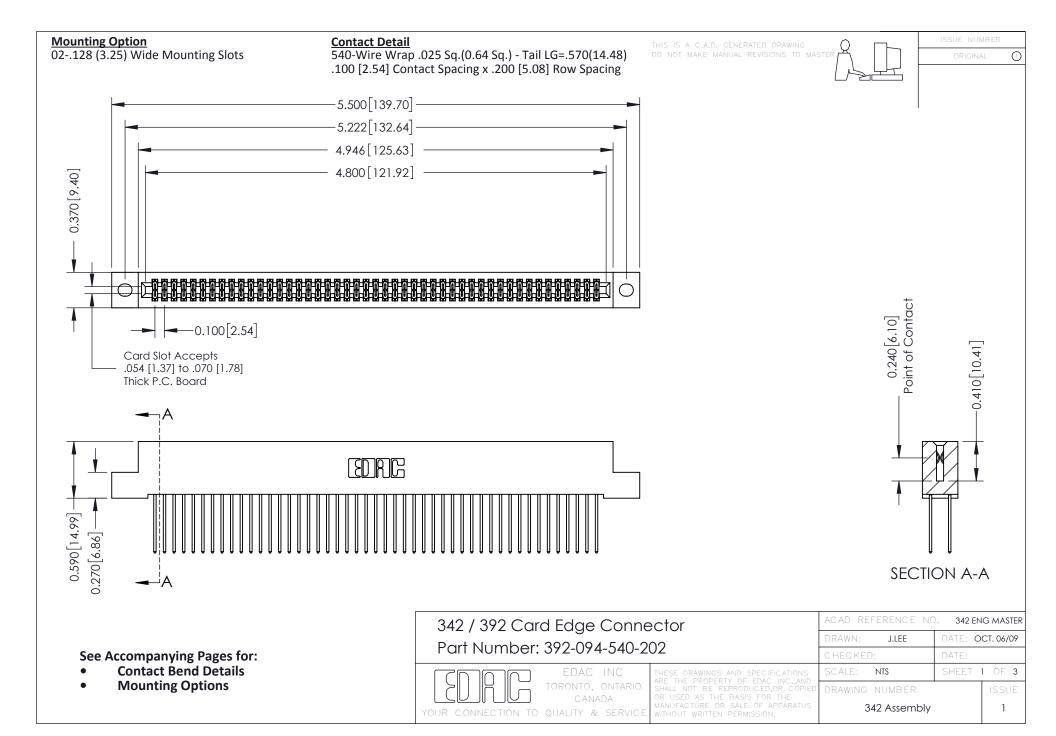

THIS IS A C.A.D. GENERATED DRAWING DO NOT MAKE MANUAL REVISIONS TO MASTER. ISSUE NUMBER

ORIGINAL

1



| 342 / 392 Series Card Edge Connector<br>Contact Bend Detail |                                                                                                                                                                                                  | ACAD REFERENCE NO. 342 ENG MASTER |             |                  |        |
|-------------------------------------------------------------|--------------------------------------------------------------------------------------------------------------------------------------------------------------------------------------------------|-----------------------------------|-------------|------------------|--------|
|