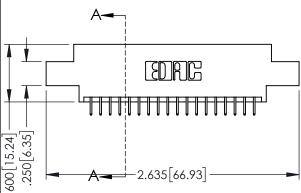

ACAD REFERENCE NO. 345-ENG-MASTER

**SECTION A-A** 

INSULATOR MATERIAL: THERMOPLASTIC PBT BLACK, UL 94V-0 CONTACT MATERIAL; COPPER TIN ALLOY

CONTACT PLATING: GOLD ON THE MATING AREA, TIN PLATING ON THE CONTACT TAILS, NICKEL UNDERPLATE