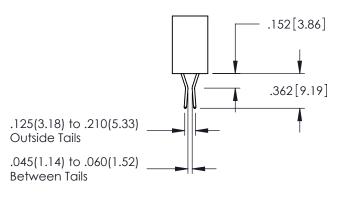

.107 [2.72] .082 [2.08] .157 [4] .232 [5.89] .125(3.18) to .210(5.33) .125(3.18) to .210(5.33) Outside Tails Outside Tails .045(1.14) to .060(1.52) .045(1.14) to .060(1.52) Between Tails Between Tails **Contact Code 555 Contact Code 556** 

**Contact Code 558** 