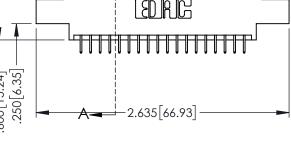

ACAD REFERENCE NO. 345-ENG-MASTER

**SECTION A-A** 

INSULATOR MATERIAL: THERMOPLASTIC PBT BLACK, UL 94V-0 CONTACT MATERIAL; COPPER TIN ALLOY

CONTACT PLATING: GOLD ON THE MATING AREA, TIN PLATING ON THE CONTACT TAILS, NICKEL UNDERPLATE