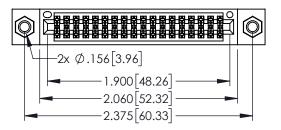

<u>Contact Dimensions:</u>
525-P.C. Tail .018 Sq.(0.46 Sq.) - Tail LG=.150(3.81)
.100 (2.54) Contact Spacing x .200 (5.08) Row Spacing

..330[8.38] CARD SLOT .160[4.06] POINT OF CONTACT

345/395 SERIES CARD EDGE CONNECTOR PART NUMBER: 395-036-525-807