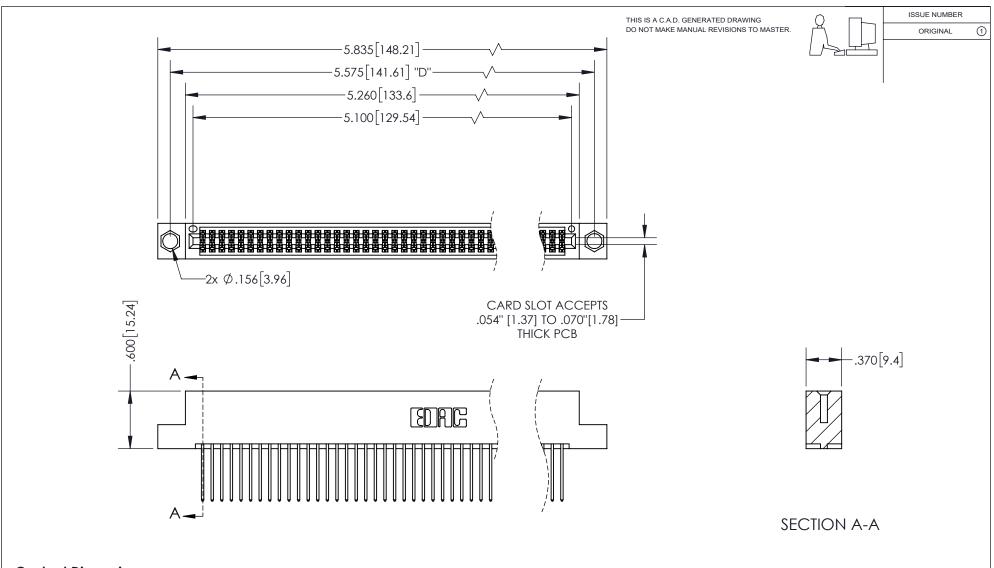

## 345/395 SERIES CARD EDGE CONNECTOR PART NUMBER: 395-100-540-204

YOUR CONNECTION TO QUALITY & SERVICE

**EDAC INC** TORONTO, ONTARIO CANADA

THESE DRAWINGS AND SPECIFICATIONS ARE THE PROPERTY OF EDAC INC.,AND SHALL NOT BE REPRODUCED, OR COPIED OR USED AS THE BASIS FOR THE MANUFACTURE OR SALE OF APPARATUS WITHOUT WRITTEN PERMISSION.

| ACAD REFERENCE NO.  | 345-ENG | G-MASTER  |
|---------------------|---------|-----------|
| DRAWN: R.STA.MONICA | DATEMA  | Y.16/2017 |
| CHECKED:            | DATE:   |           |
| SCALE: 1:1          | SHEET   | OF 2      |
| DRAWING NUMBER      |         | ISSUE     |
| 345-ENG-MASTER      |         | 1         |