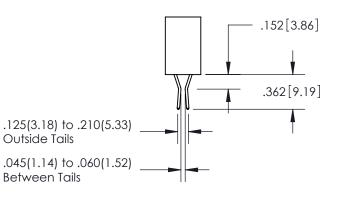

<u>Contact Dimensions:</u> 540-Wire Wrap .025 Sq.(0.64 Sq.) - Tail LG=.560(14.22) .100 (2.54) Contact Spacing x .200 (5.08) **Row Spacing** 

INSULATOR MATERIAL: THERMOPLASTIC PBT, UL 94V-0 CONTACT MATERIAL; COPPER TIN ALLOY CONTACT PLATING: GOLD ON THE MATING AREA, TIN PLATING ON THE CONTACT TAILS, NICKEL UNDERPLATE