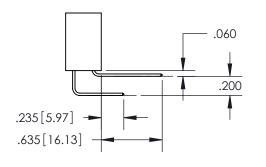

ORIGINAL 1

ISSUE NUMBER

**Contact Code 558** 

\*FOR ALL OTHER SPECIFICATIONS REFER TO SHEET 3\*