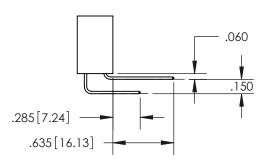

## **Contact Code 559**

Contact Code 560

- INSULATOR MATERIAL: THERMOPLASTIC POLYESTER, UL 94V-0
- DAP MATERIAL AVAILABLE UPON REQUEST
- CONTACT MATERIAL; COPPER ALLOY

CONTACT PLATING: GOLD ON THE MATING AREA, TIN PLATING ON THE CONTACT TAILS, NICKEL UNDERPLATE

\*FOR ALL OTHER SPECIFICATIONS REFER TO SHEET 3\*