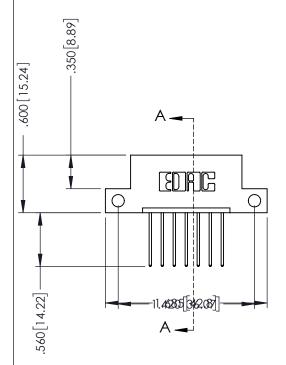

.330 [8.38] Slot Depth .160 [4.06] Point of Contact

SECTION A-A

ISSUE NUMBER ORIGINAL 1

## 346/396 SERIES CARD EDGE CONNECTOR CONTACT CODE 555,556,558,559,560 DIMENSIONS

YOUR CONNECTION TO QUALITY & SERVICE

**EDAC INC** TORONTO, ONTARIO CANADA

THESE DRAWINGS AND SPECIFICATIONS ARE THE PROPERTY OF EDAC INC.,AND SHALL NOT BE REPRODUCED, OR COPIED OR USED AS THE BASIS FOR THE MANUFACTURE OR SALE OF APPARATUS WITHOUT WRITTEN PERMISSION.

|  | ACAD REFERENCE NO. | 346-ENG-MASTER   |  |
|--|--------------------|------------------|--|
|  | DRAWN: J.LEE       | DATE: APR. 22/09 |  |
|  | CHECKED:           | DATE:            |  |
|  | SCALE: 1:1         | SHEET 2 OF 2     |  |
|  | DRAWING NUMBER     | ISSUE            |  |
|  | 346-ENG-MASTER     | 1                |  |