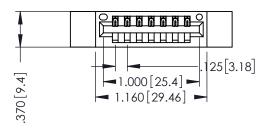

346/396 SERIES CARD EDGE CONNECTOR PART NUMBER: 396-007-540-112

YOUR CONNECTION TO QUALITY & SERVICE

**EDAC INC** TORONTO, ONTARIO CANADA

THESE DRAWINGS AND SPECIFICATIONS ARE THE PROPERTY OF EDAC INC.,AND SHALL NOT BE REPRODUCED,OR COPIED OR USED AS THE BASIS FOR THE MANUFACTURE OR SALE OF APPARATUS WITHOUT WRITTEN PERMISSION.

| ACAD REFERENCE NO. |       | 346-ENG-MASTER |           |
|--------------------|-------|----------------|-----------|
| DRAWN:             | J.LEE | DATE: AF       | PR. 22/09 |
| CHECKED:           |       | DATE:          |           |
| SCALE:             | 1:1   | SHEET          | OF 2      |
| DRAWING NUMBER     |       |                | ISSUE     |
| 346-ENG-MASTER     |       |                | 1         |