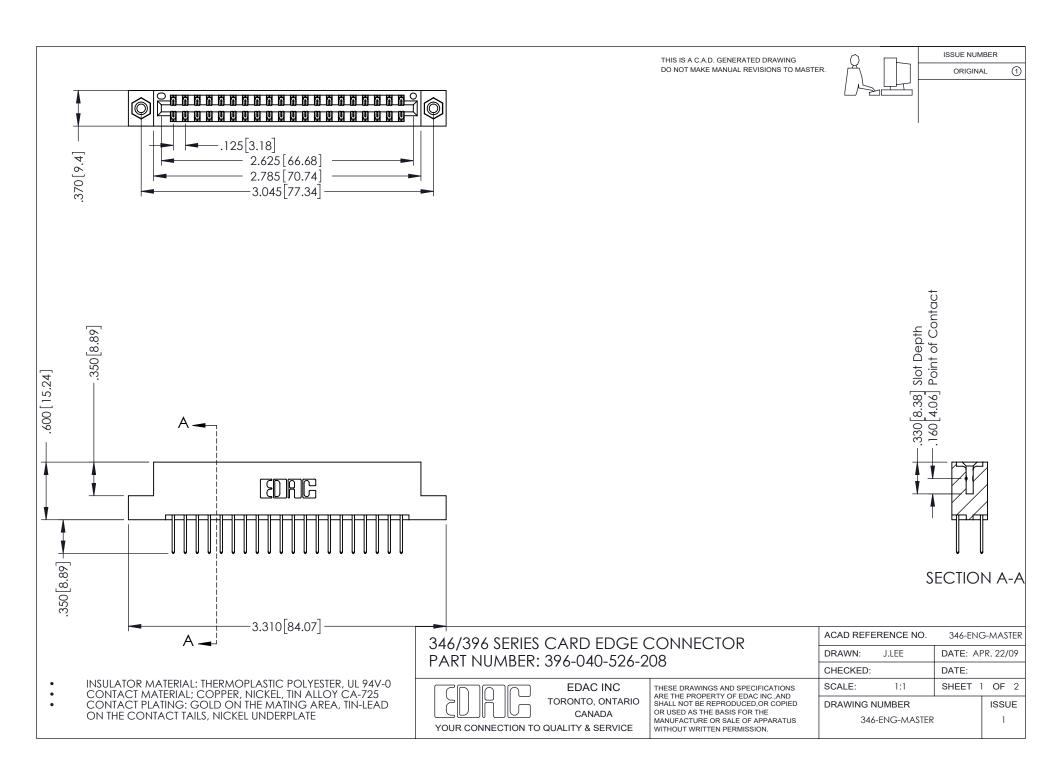

## **Contact Code 556**

INSULATOR MATERIAL: THERMOPLASTIC POLYESTER, UL 94V-0 CONTACT MATERIAL; COPPER, NICKEL, TIN ALLOY CA-725 CONTACT PLATING: GOLD ON THE MATING AREA, TIN-LEAD

ON THE CONTACT TAILS, NICKEL UNDERPLATE

## 346/396 SERIES CARD EDGE CONNECTOR CONTACT CODE 555,556,558,559,560 DIMENSIONS

YOUR CONNECTION TO QUALITY & SERVICE

**EDAC INC** TORONTO, ONTARIO CANADA

THESE DRAWINGS AND SPECIFICATIONS ARE THE PROPERTY OF EDAC INC.,AND SHALL NOT BE REPRODUCED, OR COPIED OR USED AS THE BASIS FOR THE MANUFACTURE OR SALE OF APPARATUS WITHOUT WRITTEN PERMISSION.