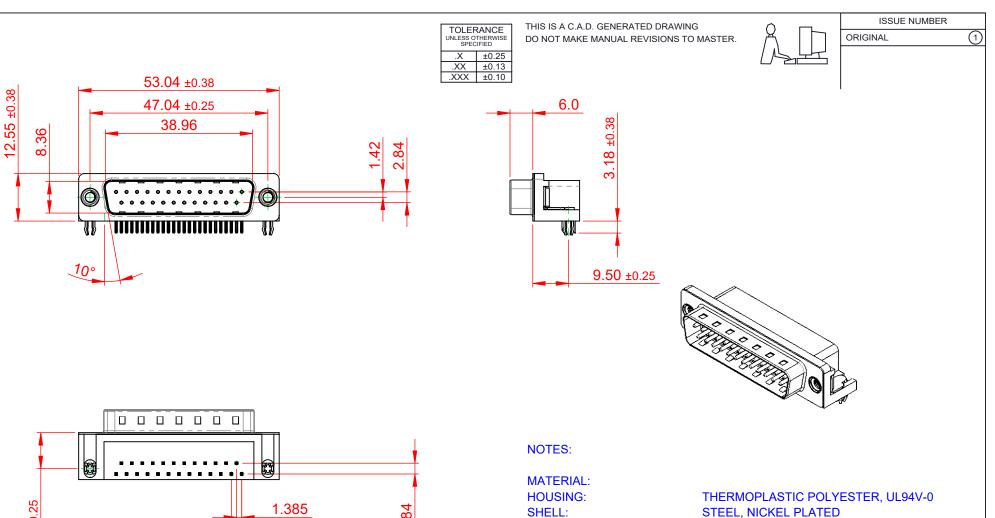

OPERATING TEMPERATURE: -55°C TO +125°C

**CURRENT RATING:** CONTACT RESISTANCE: **INSULATOR RESISTANCE:** DIELECTRIC WITHSTANDING VOLTAGE: 1000V AC rms

CONTACT:

**3A PER CONTACT** 25mΩ MAX. 5000MΩ min.

| 621 SERIES D-SUB CONNECTOR  |                                                                                                                                                                                                                | SW REFERENCE NO.: 621 ASSEMBLY |           |                    |    |       |
|-----------------------------|----------------------------------------------------------------------------------------------------------------------------------------------------------------------------------------------------------------|--------------------------------|-----------|--------------------|----|-------|
|                             |                                                                                                                                                                                                                | DRAWN: C.B                     |           | DATE: AUG. 01/2018 |    |       |
|                             |                                                                                                                                                                                                                | CHECKED:                       |           | DATE:              |    |       |
| EDAC INC                    | THESE DRAWINGS AND SPECIFICATIONS<br>ARE THE PROPERTY OF EDAC INC.,AND<br>SHALL NOT BE REPRODUCED,OR COPIED<br>OR USED AS THE BASIS FOR THE<br>MANUFACTURE OR SALE OF APPARATUS<br>WITHOUT WRITTEN PERMISSION. | SCALE: 1:1                     |           | SHEET 1            | OF | 1     |
| TORONTO, ONTARIO<br>CANADA  |                                                                                                                                                                                                                | DRAWING NUMBER: 621-025-368    |           | 68-555             |    | ISSUE |
| ECTION TO QUALITY & SERVICE |                                                                                                                                                                                                                | PART NUMBER:                   | 621-025-3 | 368-555            |    | 1     |

COPPER ALLOY, 15µ GOLD PLATING

THIS SERIES FULLY CONFORMS TO THE EUROPEAN UNION DIRECTIVES 2011/65/EU FOR RoHS COMPLIANCY.