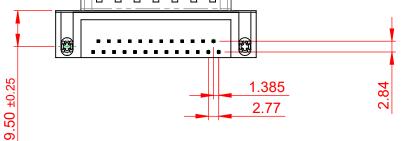

OPERATING TEMPERATURE: -55°C TO +125°C

**CURRENT RATING:** CONTACT RESISTANCE: **INSULATOR RESISTANCE:** DIELECTRIC WITHSTANDING VOLTAGE: 1000V AC rms

CONTACT:

**3A PER CONTACT** 25mΩ MAX. 5000MΩ min.

| 621 SERIES D-SUB CONNECTOR  |                                                                                                                                                                                                                | SW REFERENCE NO.: 621 ASSEMBLY |           |                    |    |       |
|-----------------------------|----------------------------------------------------------------------------------------------------------------------------------------------------------------------------------------------------------------|--------------------------------|-----------|--------------------|----|-------|
|                             |                                                                                                                                                                                                                | DRAWN: C.B                     |           | DATE: AUG. 01/2018 |    |       |
|                             |                                                                                                                                                                                                                | CHECKED:                       |           | DATE:              |    |       |
| EDAC INC                    | THESE DRAWINGS AND SPECIFICATIONS<br>ARE THE PROPERTY OF EDAC INC.,AND<br>SHALL NOT BE REPRODUCED,OR COPIED<br>OR USED AS THE BASIS FOR THE<br>MANUFACTURE OR SALE OF APPARATUS<br>WITHOUT WRITTEN PERMISSION. | SCALE: 1:1                     |           | SHEET 1            | OF | 1     |
| TORONTO, ONTARIO<br>CANADA  |                                                                                                                                                                                                                | DRAWING NUMBER: 621-025-368    |           | 68-555             |    | ISSUE |
| ECTION TO QUALITY & SERVICE |                                                                                                                                                                                                                | PART NUMBER:                   | 621-025-3 | 368-555            |    | 1     |

COPPER ALLOY, 15µ GOLD PLATING

THIS SERIES FULLY CONFORMS TO THE EUROPEAN UNION DIRECTIVES 2011/65/EU FOR RoHS COMPLIANCY.