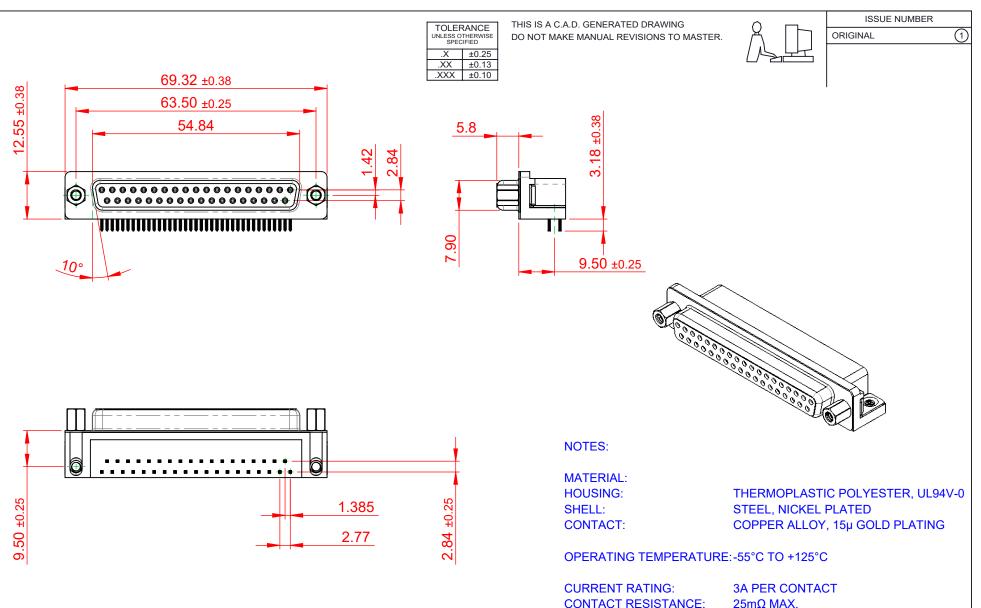

YOUR CONNECTION TO QUALITY & SERVICE

CONTACT RESISTANCE: 25mΩ MAX. **INSULATOR RESISTANCE:** 5000MΩ min. DIELECTRIC WITHSTANDING VOLTAGE: 1000V AC rms

| 622 SERIES D-SUB CONNECTOR                                            |                                                                                                                                                                                                                | SW REFERENCE NO.: 622 ASSEMBLY        |                    |       |
|-----------------------------------------------------------------------|----------------------------------------------------------------------------------------------------------------------------------------------------------------------------------------------------------------|---------------------------------------|--------------------|-------|
|                                                                       |                                                                                                                                                                                                                | DRAWN: C.B                            | DATE: AUG. 01/2018 |       |
|                                                                       |                                                                                                                                                                                                                | CHECKED:                              | DATE:              |       |
| EDAC INC<br>TORONTO, ONTARIO<br>CANADA<br>ECTION TO QUALITY & SERVICE | THESE DRAWINGS AND SPECIFICATIONS<br>ARE THE PROPERTY OF EDAC INC.,AND<br>SHALL NOT BE REPRODUCED,OR COPIED<br>OR USED AS THE BASIS FOR THE<br>MANUFACTURE OR SALE OF APPARATUS<br>WITHOUT WRITTEN PERMISSION. | SCALE: (IN C.A.D. 1:1)                | SHEET 1 OF         | 1     |
|                                                                       |                                                                                                                                                                                                                | DRAWING NUMBER: 622-037-360-533 ISSUE |                    | ISSUE |
|                                                                       |                                                                                                                                                                                                                | PART NUMBER: 622-037-3                | 360-533            | 1     |