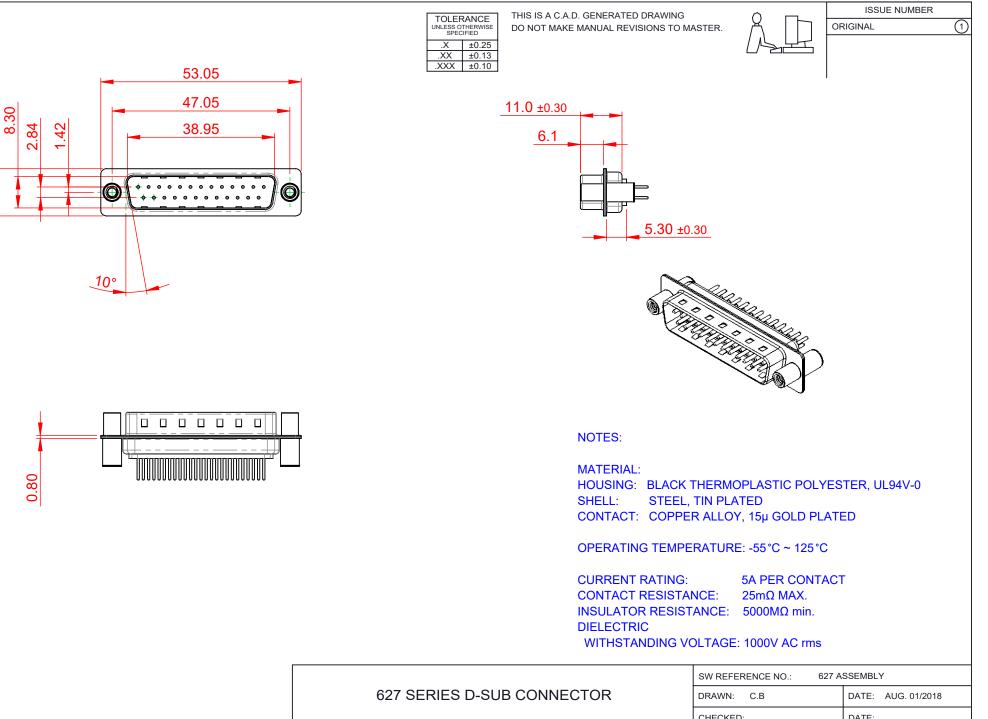

COMPLIANT

12.50

THIS SERIES FULLY CONFORMS TO THE EUROPEAN UNION DIRECTIVES 2011/65/EU FOR RoHS COMPLIANCY.

EDAC INC TORONTO, ONTARIO CANADA

THESE DRAWINGS AND SPECIFICATIONS ARE THE PROPERTY OF EDAC INC. AND SHALL NOT BE REPRODUCED, OR COPIED OR USED AS THE BASIS FOR THE MANUFACTURE OR SALE OF APPARATUS WITHOUT WRITTEN PERMISSION.

| DRAWN: C.B                   |                 | DATE: AUG. 01/2018 |   |    |       |
|------------------------------|-----------------|--------------------|---|----|-------|
| CHECKED:                     |                 | DATE:              |   |    |       |
| SCALE: 1:1                   |                 | SHEET              | 1 | OF | 1     |
| DRAWING NUMBER:              | 627-M25-320-BT4 |                    |   |    | ISSUE |
| PART NUMBER: 627-M25-320-BT4 |                 |                    |   |    | 1     |
|                              |                 |                    |   |    |       |