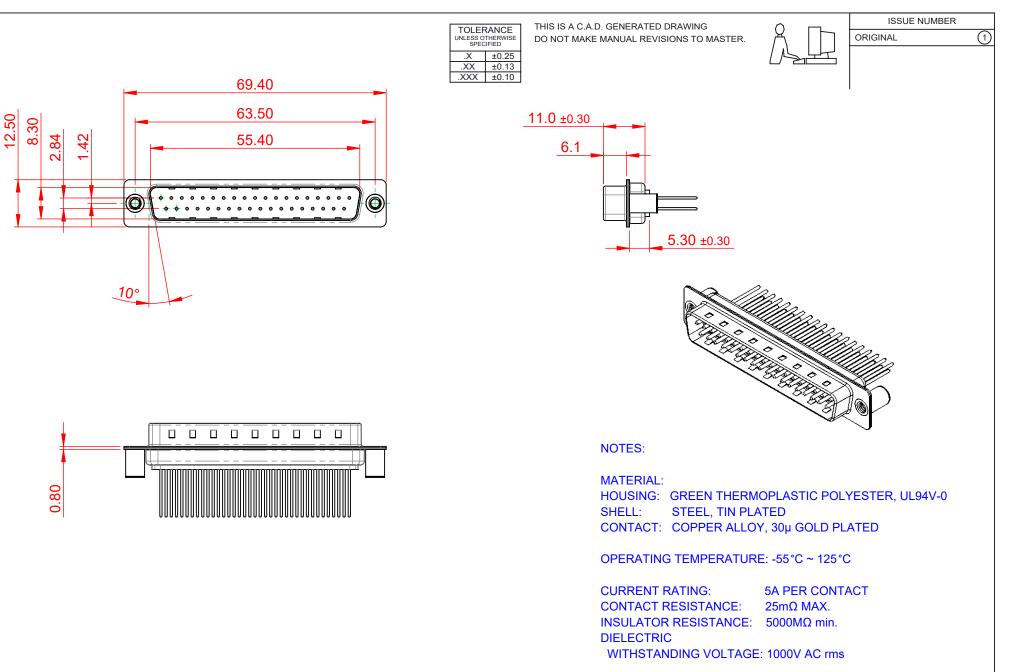

|  |                                       | SW REFERENCE NO.: 627 ASSEMBLY                                                                                                                                                                                 |                         |                         |   |  |
|--|---------------------------------------|----------------------------------------------------------------------------------------------------------------------------------------------------------------------------------------------------------------|-------------------------|-------------------------|---|--|
|  |                                       |                                                                                                                                                                                                                | DRAWN: C.B              | DATE: AUG. 01/2018      |   |  |
|  |                                       |                                                                                                                                                                                                                | CHECKED: DATE:          |                         |   |  |
|  | EDECINC<br>TORONTO, ONTARIO<br>CANADA | THESE DRAWINGS AND SPECIFICATIONS<br>ARE THE PROPERTY OF EDAC INC.,AND<br>SHALL NOT BE REPRODUCED,OR COPIED<br>OR USED AS THE BASIS FOR THE<br>MANUFACTURE OR SALE OF APPARATUS<br>WITHOUT WRITTEN PERMISSION. | SCALE: 1:1              | SHEET 1 OF              | 1 |  |
|  |                                       |                                                                                                                                                                                                                | DRAWING NUMBER: 627-M37 | NUMBER: 627-M37-623-GT3 |   |  |
|  | YOUR CONNECTION TO QUALITY & SERVICE  |                                                                                                                                                                                                                | PART NUMBER: 627-M37    | '-623-GT3               | 1 |  |