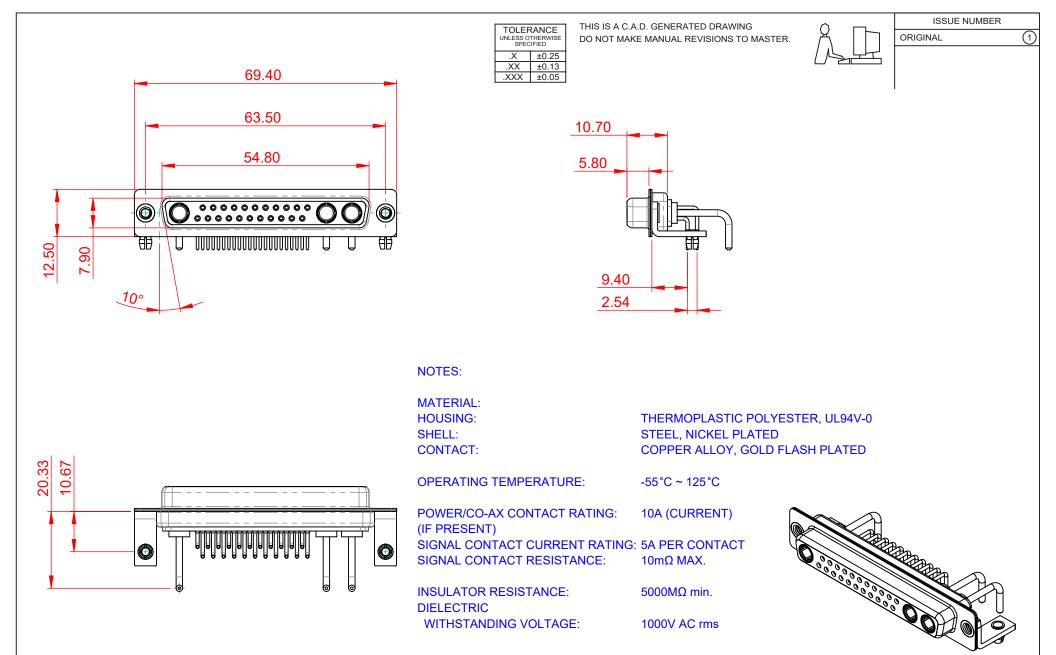

| COMBINATION D-SUB                                                              |                                                                                                                                                                                                                | SW REFERENCE NO.: 630 COMBO ASSEMBLY |                  |       |
|--------------------------------------------------------------------------------|----------------------------------------------------------------------------------------------------------------------------------------------------------------------------------------------------------------|--------------------------------------|------------------|-------|
|                                                                                |                                                                                                                                                                                                                | DRAWN: C.B                           | DATE: JAN. 01/20 | 19    |
|                                                                                |                                                                                                                                                                                                                | CHECKED:                             | DATE:            |       |
| EDAC INC<br>TORONTO, ONTARIO<br>CANADA<br>YOUR CONNECTION TO QUALITY & SERVICE | THESE DRAWINGS AND SPECIFICATIONS<br>ARE THE PROPERTY OF EDAC INC.,AND<br>SHALL NOT BE REPRODUCED,OR COPIED<br>OR USED AS THE BASIS FOR THE<br>MANUFACTURE OR SALE OF APPARATUS<br>WITHOUT WRITTEN PERMISSION. | SCALE: (IN C.A.D. 1:1)               | SHEET 1 OF       | 2     |
|                                                                                |                                                                                                                                                                                                                | DRAWING NUMBER: 630-25W3250-1N3      |                  | ISSUE |
|                                                                                |                                                                                                                                                                                                                | PART NUMBER: 630-25W                 | 3250-1N3         | 1     |