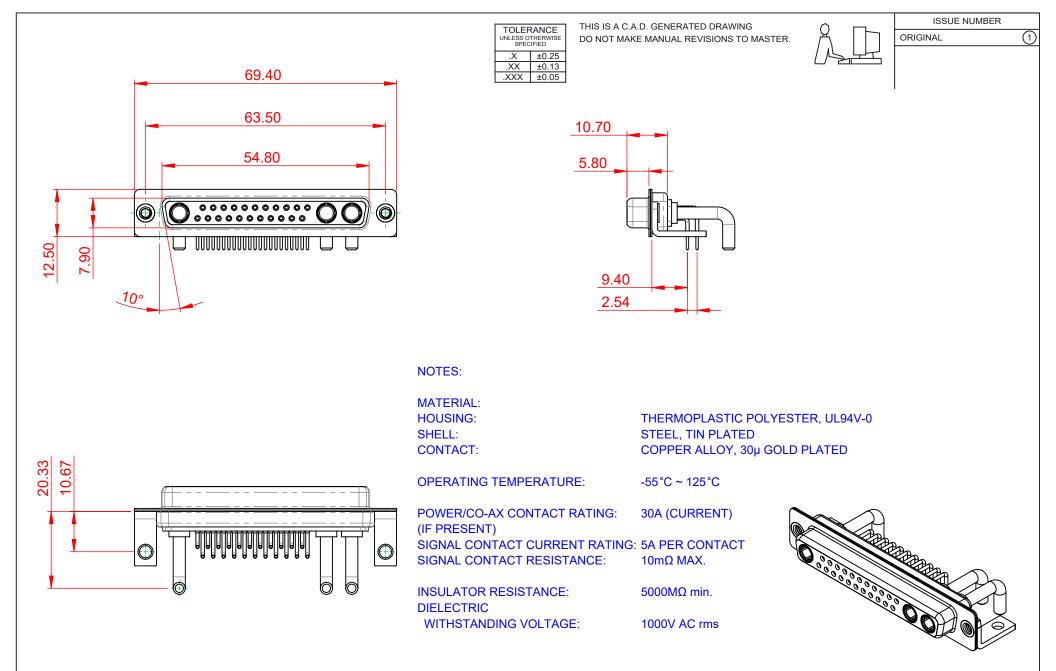

| COMBINATION D-SUB                    |                                        |                                                                                                                                             | SW REFERENCE NO.: 630 COMBO ASSEMBLY |      |                    |    |       |
|--------------------------------------|----------------------------------------|---------------------------------------------------------------------------------------------------------------------------------------------|--------------------------------------|------|--------------------|----|-------|
|                                      |                                        |                                                                                                                                             | DRAWN: C.B                           |      | DATE: JAN. 01/2019 |    |       |
|                                      |                                        |                                                                                                                                             | CHECKED:                             |      | DATE:              |    |       |
|                                      | EDAC INC<br>TORONTO, ONTARIO<br>CANADA | THESE DRAWINGS AND SPECIFICATIONS<br>ARE THE PROPERTY OF EDAC INC.,AND<br>SHALL NOT BE REPRODUCED,OR COPIED<br>OR USED AS THE BASIS FOR THE | SCALE: (IN C.A.D.                    | 1:1) | SHEET 1            | OF | 2     |
|                                      |                                        |                                                                                                                                             | DRAWING NUMBER: 630-25W3             |      | /3650-3T4          |    | ISSUE |
| YOUR CONNECTION TO QUALITY & SERVICE |                                        | MANUFACTURE OR SALE OF APPARATUS<br>WITHOUT WRITTEN PERMISSION.                                                                             | PART NUMBER: 630-25W3650-3T4         |      |                    |    | 1     |