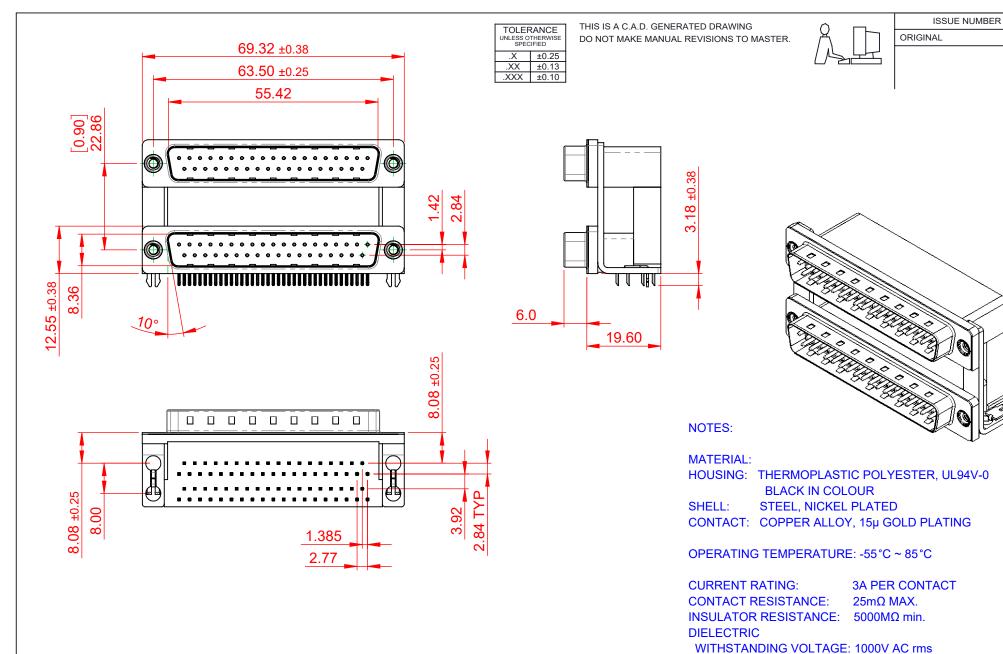

661 SERIES D-SUB CONNECTOR

YOUR CONNECTION TO QUALITY & SERVICE

**EDAC INC** TORONTO, ONTARIO CANADA

THESE DRAWINGS AND SPECIFICATIONS ARE THE PROPERTY OF EDAC INC..AND SHALL NOT BE REPRODUCED, OR COPIED OR USED AS THE BASIS FOR THE MANUFACTURE OR SALE OF APPARATUS WITHOUT WRITTEN PERMISSION.

661-037-364-048

PART NUMBER:

THIS SERIES FULLY CONFORMS TO THE EUROPEAN UNION DIRECTIVES 2011/65/EU FOR RoHS COMPLIANCY.