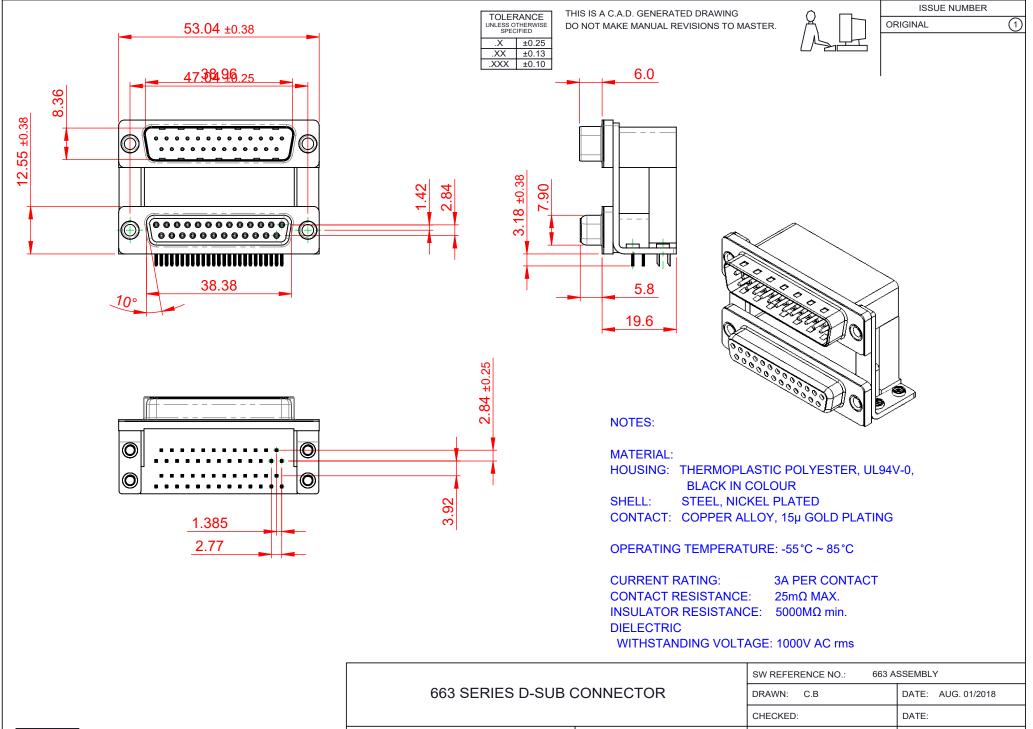

THIS SERIES FULLY CONFORMS TO THE EUROPEAN UNION DIRECTIVES 2011/65/EU FOR RoHS COMPLIANCY.

| 003 SERIES D-SOB CONNECTOR             |                                                                                                                                             | DRAWN. C.B                      |           | DATE.   |
|----------------------------------------|---------------------------------------------------------------------------------------------------------------------------------------------|---------------------------------|-----------|---------|
|                                        |                                                                                                                                             | CHECKED:                        |           | DATE:   |
| EDAC INC<br>TORONTO, ONTARIO<br>CANADA | THESE DRAWINGS AND SPECIFICATIONS<br>ARE THE PROPERTY OF EDAC INC.,AND<br>SHALL NOT BE REPRODUCED,OR COPIED<br>OR USED AS THE BASIS FOR THE | SCALE: (IN C.A.D. 1:            | :1)       | SHEET   |
|                                        |                                                                                                                                             | DRAWING NUMBER: 663-025-364-050 |           |         |
| YOUR CONNECTION TO QUALITY & SERVICE   | MANUFACTURE OR SALE OF APPARATUS<br>WITHOUT WRITTEN PERMISSION.                                                                             | PART NUMBER:                    | 663-025-3 | 364-050 |