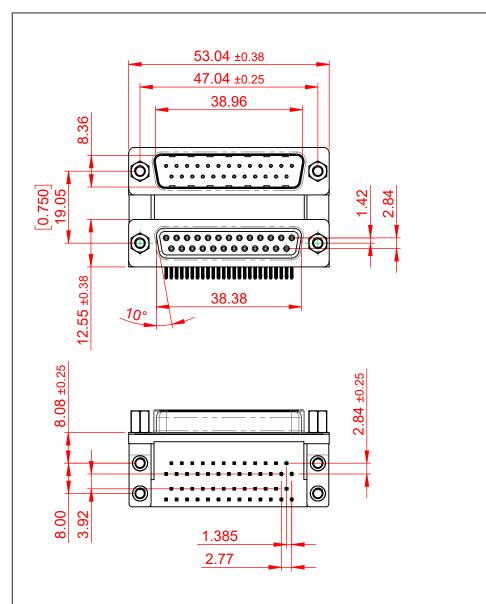

OPERATING TEMPERATURE: -55°C ~ 85°C

**CURRENT RATING: 3A PER CONTACT** CONTACT RESISTANCE:  $25m\Omega$  MAX. INSULATOR RESISTANCE: 5000MΩ min. DIELECTRIC WITHSTANDING VOLTAGE: 1000V AC rms

| 663 SERIES D-SUB CONNECTOR                                                     |                                                                                                                                                                                                                | SW REFERENCE NO.: 663 ASSEMBLY  |                    |       |
|--------------------------------------------------------------------------------|----------------------------------------------------------------------------------------------------------------------------------------------------------------------------------------------------------------|---------------------------------|--------------------|-------|
|                                                                                |                                                                                                                                                                                                                | DRAWN: C.B                      | DATE: AUG. 01/2018 |       |
|                                                                                |                                                                                                                                                                                                                | CHECKED:                        | DATE:              |       |
| EDAC INC<br>TORONTO, ONTARIO<br>CANADA<br>YOUR CONNECTION TO QUALITY & SERVICE | THESE DRAWINGS AND SPECIFICATIONS<br>ARE THE PROPERTY OF EDAC INC.,AND<br>SHALL NOT BE REPRODUCED,OR COPIED<br>OR USED AS THE BASIS FOR THE<br>MANUFACTURE OR SALE OF APPARATUS<br>WITHOUT WRITTEN PERMISSION. | SCALE: (IN C.A.D. 1:1)          | SHEET 1 OF         | 1     |
|                                                                                |                                                                                                                                                                                                                | DRAWING NUMBER: 663-025-664-056 |                    | ISSUE |
|                                                                                |                                                                                                                                                                                                                | PART NUMBER: 663-025-6          | 664-056            | 1     |