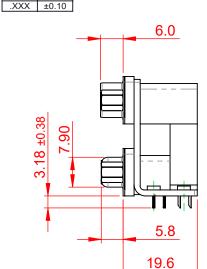

OPERATING TEMPERATURE: -55°C ~ 85°C

**CURRENT RATING: 3A PER CONTACT** CONTACT RESISTANCE:  $25m\Omega$  MAX. INSULATOR RESISTANCE: 5000MΩ min. DIELECTRIC WITHSTANDING VOLTAGE: 1000V AC rms

| 663 SERIES D-SUB CONNECTOR                                                     |                                                                                                                                                                                                                | SW REFERENCE NO.: 663 ASSEMBLY  |                    |       |
|--------------------------------------------------------------------------------|----------------------------------------------------------------------------------------------------------------------------------------------------------------------------------------------------------------|---------------------------------|--------------------|-------|
|                                                                                |                                                                                                                                                                                                                | DRAWN: C.B                      | DATE: AUG. 01/2018 |       |
|                                                                                |                                                                                                                                                                                                                | CHECKED:                        | DATE:              |       |
| EDAC INC<br>TORONTO, ONTARIO<br>CANADA<br>YOUR CONNECTION TO QUALITY & SERVICE | THESE DRAWINGS AND SPECIFICATIONS<br>ARE THE PROPERTY OF EDAC INC.,AND<br>SHALL NOT BE REPRODUCED,OR COPIED<br>OR USED AS THE BASIS FOR THE<br>MANUFACTURE OR SALE OF APPARATUS<br>WITHOUT WRITTEN PERMISSION. | SCALE: (IN C.A.D. 1:1)          | SHEET 1 OF         | 1     |
|                                                                                |                                                                                                                                                                                                                | DRAWING NUMBER: 663-025-664-056 |                    | ISSUE |
|                                                                                |                                                                                                                                                                                                                | PART NUMBER: 663-025-6          | 664-056            | 1     |