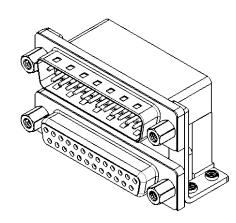

THIS IS A C.A.D. GENERATED DRAWING TOLERANCE UNLESS OTHERWISE SPECIFIED DO NOT MAKE MANUAL REVISIONS TO MASTER.

.X ±0.25 .XX ±0.13

NOTES:

MATERIAL:

HOUSING: THERMOPLASTIC POLYESTER, UL94V-0, **BLACK IN COLOUR** SHELL: STEEL, NICKEL PLATED CONTACT: COPPER ALLOY, 30µ GOLD PLATING

OPERATING TEMPERATURE: -55°C ~ 85°C

**CURRENT RATING: 3A PER CONTACT** CONTACT RESISTANCE:  $25m\Omega$  MAX. INSULATOR RESISTANCE: 5000MΩ min. DIELECTRIC WITHSTANDING VOLTAGE: 1000V AC rms

| 663 SERIES D-SUB CONNECTOR                                                     |                                                                                                                                                                                                                | SW REFERENCE NO.: 663 ASSEMBLY  |                    |       |
|--------------------------------------------------------------------------------|----------------------------------------------------------------------------------------------------------------------------------------------------------------------------------------------------------------|---------------------------------|--------------------|-------|
|                                                                                |                                                                                                                                                                                                                | DRAWN: C.B                      | DATE: AUG. 01/2018 |       |
|                                                                                |                                                                                                                                                                                                                | CHECKED:                        | DATE:              |       |
| EDAC INC<br>TORONTO, ONTARIO<br>CANADA<br>YOUR CONNECTION TO QUALITY & SERVICE | THESE DRAWINGS AND SPECIFICATIONS<br>ARE THE PROPERTY OF EDAC INC.,AND<br>SHALL NOT BE REPRODUCED,OR COPIED<br>OR USED AS THE BASIS FOR THE<br>MANUFACTURE OR SALE OF APPARATUS<br>WITHOUT WRITTEN PERMISSION. | SCALE: (IN C.A.D. 1:1)          | SHEET 1 OF         | 1     |
|                                                                                |                                                                                                                                                                                                                | DRAWING NUMBER: 663-025-664-056 |                    | ISSUE |
|                                                                                |                                                                                                                                                                                                                | PART NUMBER: 663-025-6          | 664-056            | 1     |