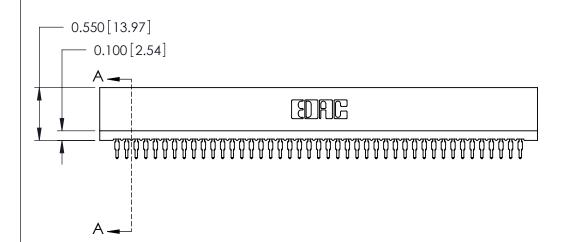

THIS IS A C.A.D. GENERATED DRAWING DO NOT MAKE MANUAL REVISIONS TO MASTER.

ISSUE NUMBER

ORIGINAL

Contact Information
525-P.C. Tail, High Point - Tail LG.=.175(4.45)
.100" (2.54mm) Contact Spacing x .200" (5.08mm) Row Spacing

725-ENG MASTER

SECTION A-A