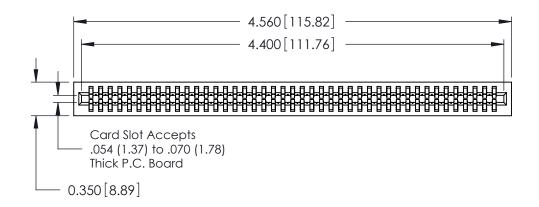

THIS IS A C.A.D. GENERATED DRAWING DO NOT MAKE MANUAL REVISIONS TO MASTER.

ISSUE NUMBER

ORIGINAL

Contact Information
525-P.C. Tail, High Point - Tail LG.=.175(4.45)
.100" (2.54mm) Contact Spacing x .200" (5.08mm) Row Spacing

.230 [5.84] Point of Contact 0.420 [10.67] Card Slot 0.300 [7.62]

725 Series Ultra-Mate Card Edge Connector - Press Fit

Part Number: 725-086-525-201

YOUR CONNECTION TO QUALITY & SERVICE

**EDAC INC** TORONTO, ONTARIO CANADA