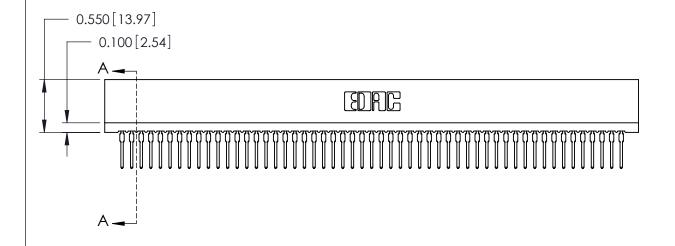

THIS IS A C.A.D. GENERATED DRAWING DO NOT MAKE MANUAL REVISIONS TO MASTER.

ISSUE NUMBER

ORIGINAL

Contact Information
522-P.C. Tail, Regular Point - Tail LG.=.375(9.53)
.100" (2.54mm) Contact Spacing x .200" (5.08mm) Row Spacing

725 Series Ultra-Mate Card Edge Connector - Press Fit

Part Number: 725-106-522-201

YOUR CONNECTION TO QUALITY & SERVICE

**EDAC INC** TORONTO, ONTARIO CANADA

THESE DRAWINGS AND SPECIFICATIONS ARE THE PROPERTY OF EDAC INC., AND SHALL NOT BE REPRODUCED, OR COPIED OR USED AS THE BASIS FOR THE MANUFACTURE OR SALE OF APPARATUS WITHOUT WRITTEN PERMISSION.