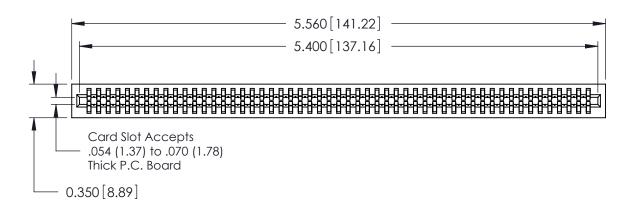

THIS IS A C.A.D. GENERATED DRAWING DO NOT MAKE MANUAL REVISIONS TO MASTER.

ISSUE NUMBER

ORIGINAL

Contact Information
522-P.C. Tail, Regular Point - Tail LG.=.375(9.53)
.100" (2.54mm) Contact Spacing x .200" (5.08mm) Row Spacing

725 Series Ultra-Mate Card Edge Connector - Press Fit

Part Number: 725-106-522-201

YOUR CONNECTION TO QUALITY & SERVICE

**EDAC INC** TORONTO, ONTARIO CANADA

THESE DRAWINGS AND SPECIFICATIONS ARE THE PROPERTY OF EDAC INC., AND SHALL NOT BE REPRODUCED, OR COPIED OR USED AS THE BASIS FOR THE MANUFACTURE OR SALE OF APPARATUS WITHOUT WRITTEN PERMISSION.