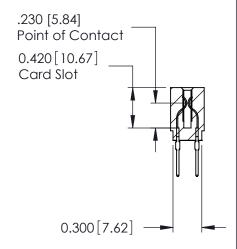

THIS IS A C.A.D. GENERATED DRAWING DO NOT MAKE MANUAL REVISIONS TO MASTER.

ISSUE NUMBER

ORIGINAL

Contact Information
522-P.C. Tail, Regular Point - Tail LG.=.375(9.53)
.100" (2.54mm) Contact Spacing x .200" (5.08mm) Row Spacing

725 Series Ultra-Mate Card Edge Connector - Press Fit

Part Number: 725-106-522-201

YOUR CONNECTION TO QUALITY & SERVICE

**EDAC INC** TORONTO, ONTARIO CANADA

THESE DRAWINGS AND SPECIFICATIONS ARE THE PROPERTY OF EDAC INC., AND SHALL NOT BE REPRODUCED, OR COPIED OR USED AS THE BASIS FOR THE MANUFACTURE OR SALE OF APPARATUS WITHOUT WRITTEN PERMISSION.