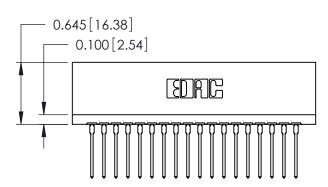

## Contact Information 540-Wire Wrap, Regular Point - Tail LG.=.560(14.22) .125" (3.18mm) Contact Spacing x .250" (6.35mm) Row Spacing

| 746 Series Ultra-Mate Card Edge Connector - Press Fit |                  |                                                                                                             | ACAD REFERENCE NO. |       |   |
|-------------------------------------------------------|------------------|-------------------------------------------------------------------------------------------------------------|--------------------|-------|---|
|                                                       |                  |                                                                                                             | DRAWN:             | J.LEE |   |
| Part Number: 746-018-540-501                          |                  |                                                                                                             | CHECKED:           |       |   |
| TORON                                                 | EDAC INC         | THESE DRAWINGS AND SPECIFICATIONS<br>ARE THE PROPERTY OF EDAC INC.,AND<br>SHALL NOT BE REPRODUCED,OR COPIED | SCALE:             |       | 5 |
|                                                       | TORONTO, ONTARIO |                                                                                                             | DRAWING NUMBER     |       |   |
|                                                       | CANADA           | OR USED AS THE BASIS FOR THE<br>MANUFACTURE OR SALE OF APPARATUS                                            | 746-ENG MASTER     |       |   |
| YOUR CONNECTION TO QUALITY & SERVICE                  |                  | WITHOUT WRITTEN PERMISSION.                                                                                 |                    |       |   |