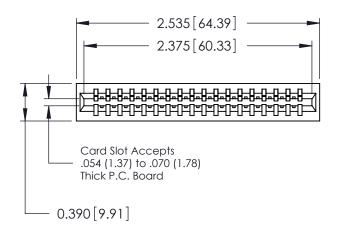

## Contact Information 540-Wire Wrap, Regular Point - Tail LG.=.560(14.22) .125" (3.18mm) Contact Spacing x .250" (6.35mm) Row Spacing

| 746 Series Ultra-Mate Card Edge Connector - Press Fit |                  |                                                                                                             | ACAD REFERENCE NO. |       |   |
|-------------------------------------------------------|------------------|-------------------------------------------------------------------------------------------------------------|--------------------|-------|---|
|                                                       |                  |                                                                                                             | DRAWN:             | J.LEE |   |
| Part Number: 746-018-540-501                          |                  |                                                                                                             | CHECKED:           |       |   |
| TORON                                                 | EDAC INC         | THESE DRAWINGS AND SPECIFICATIONS<br>ARE THE PROPERTY OF EDAC INC.,AND<br>SHALL NOT BE REPRODUCED,OR COPIED | SCALE:             |       | 5 |
|                                                       | TORONTO, ONTARIO |                                                                                                             | DRAWING NUMBER     |       |   |
|                                                       | CANADA           | OR USED AS THE BASIS FOR THE<br>MANUFACTURE OR SALE OF APPARATUS                                            | 746-ENG MASTER     |       |   |
| YOUR CONNECTION TO QUALITY & SERVICE                  |                  | WITHOUT WRITTEN PERMISSION.                                                                                 |                    |       |   |