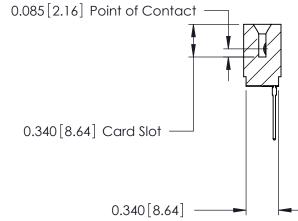

## Contact Information 540-Wire Wrap, Regular Point - Tail LG.=.560(14.22) .125" (3.18mm) Contact Spacing x .250" (6.35mm) Row Spacing

| 746 Series Ultra-Mate Card Edge Connector - Press Fit |                  |                                                                                                             | ACAD REFERENCE NO. |       |   |
|-------------------------------------------------------|------------------|-------------------------------------------------------------------------------------------------------------|--------------------|-------|---|
|                                                       |                  |                                                                                                             | DRAWN:             | J.LEE |   |
| Part Number: 746-018-540-501                          |                  |                                                                                                             | CHECKED:           |       |   |
| TORON                                                 | EDAC INC         | THESE DRAWINGS AND SPECIFICATIONS<br>ARE THE PROPERTY OF EDAC INC.,AND<br>SHALL NOT BE REPRODUCED,OR COPIED | SCALE:             |       | 5 |
|                                                       | TORONTO, ONTARIO |                                                                                                             | DRAWING NUMBER     |       |   |
|                                                       | CANADA           | OR USED AS THE BASIS FOR THE<br>MANUFACTURE OR SALE OF APPARATUS                                            | 746-ENG MASTER     |       |   |
| YOUR CONNECTION TO QUALITY & SERVICE                  |                  | WITHOUT WRITTEN PERMISSION.                                                                                 |                    |       |   |