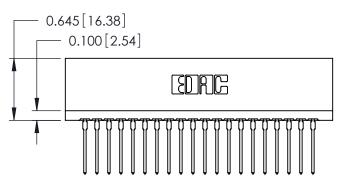

ORIGINAL

746-ENG MASTER

DATE: AUG 20/09

SHEET 1 OF 1

**ISSUE** 

DATE:

Contact Information
545-Wire Wrap, High Point - Tail LG.=.560(14.22)
.125" (3.18mm) Contact Spacing x .250" (6.35mm) Row Spacing

746-ENG MASTER

| 746 Series Ultra-Mate Card Edge Connector - Press Fit |                          |                                                                                                                                                                                                  |                | ACAD REFERENCE NO. |  |
|-------------------------------------------------------|--------------------------|--------------------------------------------------------------------------------------------------------------------------------------------------------------------------------------------------|----------------|--------------------|--|
|                                                       |                          |                                                                                                                                                                                                  | DRAWN:         | J.LEE              |  |
| Part Number: 746-040-545-206                          |                          |                                                                                                                                                                                                  | CHECKED:       |                    |  |
| YOUR CONNECTION TO                                    | EDAC INC                 | THESE DRAWINGS AND SPECIFICATIONS ARE THE PROPERTY OF EDAC INC. AND SHALL NOT BE REPRODUCED, OR COPIED OR USED AS THE BASIS FOR THE MANUFACTURE OR SALE OF APPARATUS WITHOUT WRITTEN PERMISSION. | SCALE:         |                    |  |
|                                                       | TORONTO, ONTARIO         |                                                                                                                                                                                                  | DRAWING NUMBER |                    |  |
|                                                       | CANADA QUALITY & SERVICE |                                                                                                                                                                                                  | 746-ENG MASTER |                    |  |