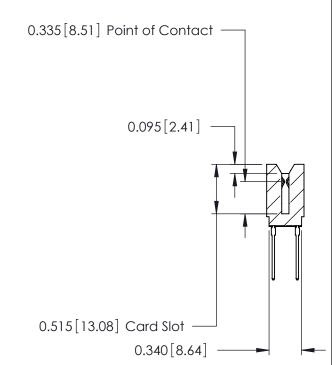

ORIGINAL

746-ENG MASTER

DATE: AUG 20/09

SHEET 1 OF 1

**ISSUE** 

DATE:

Contact Information
545-Wire Wrap, High Point - Tail LG.=.560(14.22)
.125" (3.18mm) Contact Spacing x .250" (6.35mm) Row Spacing

746-ENG MASTER

| 746 Series Ultra-Mate Card Edge Connector - Press Fit |                          |                                                                                                                                                                                                  |                | ACAD REFERENCE NO. |  |
|-------------------------------------------------------|--------------------------|--------------------------------------------------------------------------------------------------------------------------------------------------------------------------------------------------|----------------|--------------------|--|
|                                                       |                          |                                                                                                                                                                                                  | DRAWN:         | J.LEE              |  |
| Part Number: 746-040-545-206                          |                          |                                                                                                                                                                                                  | CHECKED:       |                    |  |
| YOUR CONNECTION TO                                    | EDAC INC                 | THESE DRAWINGS AND SPECIFICATIONS ARE THE PROPERTY OF EDAC INC. AND SHALL NOT BE REPRODUCED, OR COPIED OR USED AS THE BASIS FOR THE MANUFACTURE OR SALE OF APPARATUS WITHOUT WRITTEN PERMISSION. | SCALE:         |                    |  |
|                                                       | TORONTO, ONTARIO         |                                                                                                                                                                                                  | DRAWING NUMBER |                    |  |
|                                                       | CANADA QUALITY & SERVICE |                                                                                                                                                                                                  | 746-ENG MASTER |                    |  |