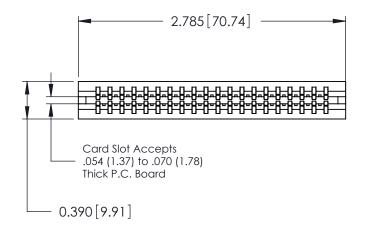

ORIGINAL

746-ENG MASTER

DATE: AUG 20/09

SHEET 1 OF 1

**ISSUE** 

DATE:

Contact Information
545-Wire Wrap, High Point - Tail LG.=.560(14.22)
.125" (3.18mm) Contact Spacing x .250" (6.35mm) Row Spacing

746-ENG MASTER

| 746 Series Ultra-Mate Card Edge Connector - Press Fit |                          |                                                                                                                                                                                                  |                | ACAD REFERENCE NO. |  |
|-------------------------------------------------------|--------------------------|--------------------------------------------------------------------------------------------------------------------------------------------------------------------------------------------------|----------------|--------------------|--|
|                                                       |                          |                                                                                                                                                                                                  | DRAWN:         | J.LEE              |  |
| Part Number: 746-040-545-206                          |                          |                                                                                                                                                                                                  | CHECKED:       |                    |  |
| YOUR CONNECTION TO                                    | EDAC INC                 | THESE DRAWINGS AND SPECIFICATIONS ARE THE PROPERTY OF EDAC INC. AND SHALL NOT BE REPRODUCED, OR COPIED OR USED AS THE BASIS FOR THE MANUFACTURE OR SALE OF APPARATUS WITHOUT WRITTEN PERMISSION. | SCALE:         |                    |  |
|                                                       | TORONTO, ONTARIO         |                                                                                                                                                                                                  | DRAWING NUMBER |                    |  |
|                                                       | CANADA QUALITY & SERVICE |                                                                                                                                                                                                  | 746-ENG MASTER |                    |  |