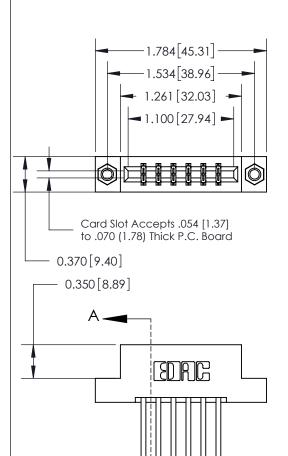

THIS IS A C.A.D. GENERATED DRAWING DO NOT MAKE MANUAL REVISIONS TO MASTER.

ISSUE NUMBER ORIGINAL

833 Series High Temp Card Edge Connector Part Number: 833-012-544-207

**EDAC INC** TORONTO, ONTARIO CANADA

THESE DRAWINGS AND SPECIFICATIONS ARE THE PROPERTY OF EDAC INC.,AND SHALL NOT BE REPRODUCED, OR COPIED OR USED AS THE BASIS FOR THE MANUFACTURE OR SALE OF APPARATUS WITHOUT WRITTEN PERMISSION.

| ACAD REFERENCE NO. | 833 ENG MASTER   |  |  |
|--------------------|------------------|--|--|
| DRAWN: J.LEE       | DATE: OCT. 14/09 |  |  |
| CHECKED:           | DATE:            |  |  |
| SCALE: NTS         | SHEET 1 OF 3     |  |  |
| DRAWING NUMBER     | ISSUE            |  |  |
| 833 Assembly       | 1                |  |  |