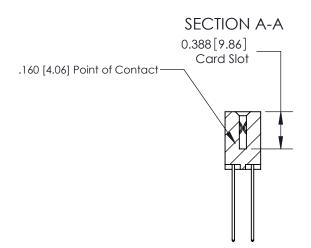

THIS IS A C.A.D. GENERATED DRAWING DO NOT MAKE MANUAL REVISIONS TO MASTER.

ISSUE NUMBER ORIGINAL

833 Series High Temp Card Edge Connector Part Number: 833-012-544-207

**EDAC INC** TORONTO, ONTARIO CANADA

THESE DRAWINGS AND SPECIFICATIONS ARE THE PROPERTY OF EDAC INC.,AND SHALL NOT BE REPRODUCED, OR COPIED OR USED AS THE BASIS FOR THE MANUFACTURE OR SALE OF APPARATUS WITHOUT WRITTEN PERMISSION.

| ACAD REFERENCE NO. | 833 ENG MASTER   |  |  |
|--------------------|------------------|--|--|
| DRAWN: J.LEE       | DATE: OCT. 14/09 |  |  |
| CHECKED:           | DATE:            |  |  |
| SCALE: NTS         | SHEET 1 OF 3     |  |  |
| DRAWING NUMBER     | ISSUE            |  |  |
| 833 Assembly       | 1                |  |  |