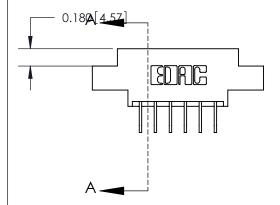

## **Mounting Option**

02-.128 (3.25) Dia. Mounting Holes

**EDAC INC** TORONTO, ONTARIO CANADA

THESE DRAWINGS AND SPECIFICATIONS ARE THE PROPERTY OF EDAC INC.,AND SHALL NOT BE REPRODUCED,OR COPIED OR USED AS THE BASIS FOR THE MANUFACTURE OR SALE OF APPARATUS WITHOUT WRITTEN PERMISSION.

| ACAD REFERENCE NO. | 833 ENG MASTER   |       |  |
|--------------------|------------------|-------|--|
| DRAWN: J.LEE       | DATE: OCT. 14/09 |       |  |
| CHECKED:           | DATE:            |       |  |
| SCALE: NTS         | SHEET            | OF 3  |  |
| DRAWING NUMBER     |                  | ISSUE |  |
| 833 Assembly       |                  | 1     |  |