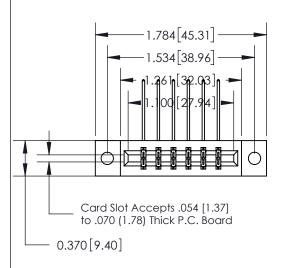

## **See Accompanying Page for:**

- **Bend Detail**
- **Mounting Options**

THIS IS A C.A.D. GENERATED DRAWING DO NOT MAKE MANUAL REVISIONS TO MASTER.

ISSUE NUMBER ORIGINAL

1

| 833 Series High Temp Card Edge Connector |
|------------------------------------------|
| Part Number: 833-012-558-802             |

**EDAC INC** TORONTO, ONTARIO CANADA

THESE DRAWINGS AND SPECIFICATIONS ARE THE PROPERTY OF EDAC INC.,AND SHALL NOT BE REPRODUCED,OR COPIED OR USED AS THE BASIS FOR THE MANUFACTURE OR SALE OF APPARATUS WITHOUT WRITTEN PERMISSION.

| ACAD REFERENCE NO. | 833 ENG MASTER   |       |  |
|--------------------|------------------|-------|--|
| DRAWN: J.LEE       | DATE: OCT. 14/09 |       |  |
| CHECKED:           | DATE:            |       |  |
| SCALE: NTS         | SHEET            | OF 3  |  |
| DRAWING NUMBER     |                  | ISSUE |  |
| 833 Assembly       |                  | 1     |  |