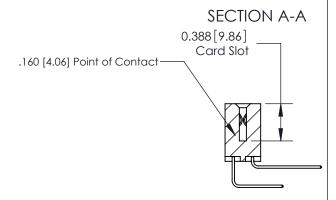

## **Contact Detail**

558-90 Degree Bend (Code 541 Contacts)

.156 [3.96] Contact Spacing x .200 [5.08] Row Spacing

ORIGINAL (1)

ORIGINAL

| 833 Series High Temp Card Edge Connector<br>Contact Bend Detail |                                                                                                                                                                 | ACAD REFERENCE NO. | 833 ENC  | MASTER        |
|-----------------------------------------------------------------|-----------------------------------------------------------------------------------------------------------------------------------------------------------------|--------------------|----------|---------------|
|                                                                 |                                                                                                                                                                 | DRAWN: J.LEE       | DATE: OC | T. 14/09      |
|                                                                 |                                                                                                                                                                 | CHECKED:           | DATE:    |               |
| EDAC INC                                                        | THESE DRAWINGS AND SPECIFICATIONS                                                                                                                               | SCALE: NTS         | SHEET 2  | 2 <b>OF</b> 3 |
| TORONTO, ONTARIO CANADA                                         | ARE THE PROPERTY OF EDAC INC., AND SHALL NOT BE REPRODUCED, OR COPIED OR USED AS THE BASIS FOR THE MANUFACTURE OR SALE OF APPARATUS WITHOUT WRITTEN PERMISSION. | DRAWING NUMBER     |          | ISSUE         |
|                                                                 |                                                                                                                                                                 | 833 Assembly       |          | 1             |