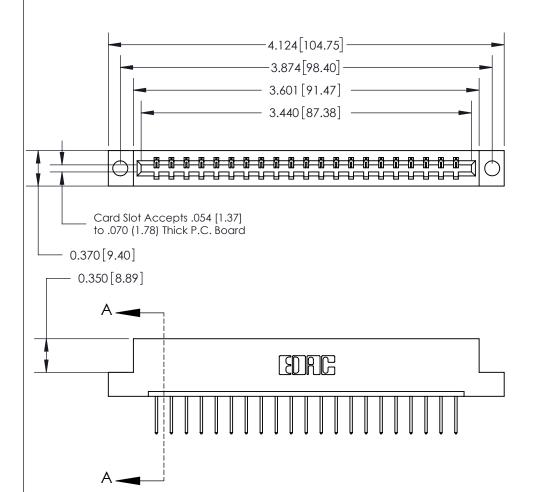

## See Accompanying Page for:

- **Bend Detail**
- **Mounting Options**

833 Series High Temp Card Edge Connector Part Number: 833-021-523-104

**EDAC INC** TORONTO, ONTARIO CANADA

THESE DRAWINGS AND SPECIFICATIONS ARE THE PROPERTY OF EDAC INC.,AND SHALL NOT BE REPRODUCED, OR COPIED OR USED AS THE BASIS FOR THE MANUFACTURE OR SALE OF APPARATUS WITHOUT WRITTEN PERMISSION.

| ACAD REFERENCE NO. | 833 ENG MASTER   |  |  |
|--------------------|------------------|--|--|
| DRAWN: J.LEE       | DATE: OCT. 14/09 |  |  |
| CHECKED:           | DATE:            |  |  |
| SCALE: NTS         | SHEET 1 OF 3     |  |  |
| DRAWING NUMBER     | ISSUE            |  |  |
| 833 Assembly       | 1                |  |  |